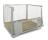

## Display Pallet - 800x600x107mm, Chipboard Deck

#### **SKU PL18686**

New chipboard display pallet with dimensions 800x600x107mm. Small, lightweight and ready for export because this pallet is equipped with an ISPM15 treatment. The pallet has a load capacity of up to 250kg.

### Display pallet 800x600x107mm - ISPM 15

Single-use light chipboard pallet with an ISPM 15 treatment and artificially dried in certified drying and treatment rooms for wooden packaging. The dimensions are 800x600x107mm. Usually widely used in export and to be able to present products directly in a store. The pallet has a dynamic load capacity of approximately 250kg. The pallet is made of Central European spruce wood.