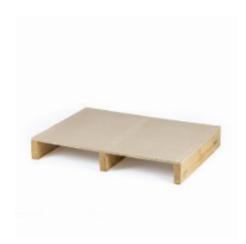

## Display Pallet - 800x600x107mm, Chipboard Deck

#### **SKU PL18686**

New chipboard display pallet with dimensions 800x600x107mm. Small, lightweight and ready for export because this pallet is equipped with an ISPM15 treatment. The pallet has a load capacity of up to 250kg.

### Display pallet 800x600x107mm - ISPM 15

Single-use light chipboard pallet with an ISPM 15 treatment and artificially dried in certified drying and treatment rooms for wooden packaging. The dimensions are 800x600x107mm. Usually widely used in export and to be able to present products directly in a store. The pallet has a dynamic load capacity of approximately 250kg. The pallet is made of Central European spruce wood.