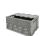

## Display Pallet - 800x600x107mm, Chipboard Deck

#### **SKU PL18686**

New chipboard display pallet with dimensions 800x600x107mm. Small, lightweight and ready for export because this pallet is equipped with an ISPM15 treatment. The pallet has a load capacity of up to 250kg.

### Display pallet 800x600x107mm - ISPM 15

Single-use light chipboard pallet with an ISPM 15 treatment and artificially dried in certified drying and treatment rooms for wooden packaging. The dimensions are 800x600x107mm. Usually widely used in export and to be able to present products directly in a store. The pallet has a dynamic load capacity of approximately 250kg. The pallet is made of Central European spruce wood.