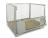

### Protection mat for wall and floor - 800x1600mm

## Wall and floor protection mat - 800x1600mm

Protective mat, used to protect the walls and floor during the move. It will effectively protect against scratches, discoloration and dirt. Placed against walls and corners, it reaches up to a height of 80cm. Unfolded on the floor it measures 800x1600mm

# Ideal during any move

Thanks to this mat you will protect yourself from damage to the walls but also to the transported goods. Also possible to use in the elevator. Load capacity 350 kg