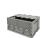

### SKU 78820

Metal stacking box with four lifting eyelets and four legs, dimensions 1200x800x620mm. The sturdy construction promotes long-term use. Ideal for transporting and storing large, heavy objects.

### PRODUCT DESCRIPTION

Metal stacking box with external dimensions of 1200x800x620mm. The weight of this stacking bin is 60kg. The dynamic load capacity is 1500kg and the static load capacity is 16500kg. The stacking box is equipped with 1 folding window on the long side, this allows you to save space during transport. The metal stacking box consists of four lifting eyelets and four legs. The sturdy construction promotes long-term use. Ideal for transporting and storing large, heavy objects.