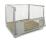

### SKU 78820

Metal stacking box with four lifting eyelets and four legs, dimensions 1200x800x620mm. The sturdy construction promotes long-term use. Ideal for transporting and storing large, heavy objects.

### PRODUCT DESCRIPTION

Metal stacking box with external dimensions of 1200x800x620mm. The weight of this stacking bin is 60kg. The dynamic load capacity is 1500kg and the static load capacity is 16500kg. The stacking box is equipped with 1 folding window on the long side, this allows you to save space during transport. The metal stacking box consists of four lifting eyelets and four legs. The sturdy construction promotes long-term use. Ideal for transporting and storing large, heavy objects.