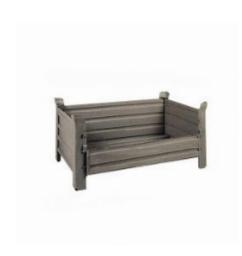

### SKU 78820

Metal stacking box with four lifting eyelets and four legs, dimensions 1200x800x620mm. The sturdy construction promotes long-term use. Ideal for transporting and storing large, heavy objects.

### PRODUCT DESCRIPTION

Metal stacking box with external dimensions of 1200x800x620mm. The weight of this stacking bin is 60kg. The dynamic load capacity is 1500kg and the static load capacity is 16500kg. The stacking box is equipped with 1 folding window on the long side, this allows you to save space during transport. The metal stacking box consists of four lifting eyelets and four legs. The sturdy construction promotes long-term use. Ideal for transporting and storing large, heavy objects.