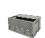

#### SKU 78800

Metal stacking box with four lifting eyelets and four legs, dimensions of 1200x800x600mm. The sturdy construction promotes long-term use. Ideal for transporting and storing large, heavy objects.

#### PRODUCT DESCRIPTION

Metal stacking box with external dimensions of 1200x800x600mm. The weight of this stacking container is 58kg and the dynamic load capacity is 1000kg and the static load capacity is 11000kg. The metal stacking box consists of four lifting eyelets and four legs. The sturdy construction promotes long-term use. Ideal for transporting and storing large, heavy objects.