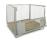

#### SKU 78800

Metal stacking box with four lifting eyelets and four legs, dimensions of 1200x800x600mm. The sturdy construction promotes long-term use. Ideal for transporting and storing large, heavy objects.

#### PRODUCT DESCRIPTION

Metal stacking box with external dimensions of 1200x800x600mm. The weight of this stacking container is 58kg and the dynamic load capacity is 1000kg and the static load capacity is 11000kg. The metal stacking box consists of four lifting eyelets and four legs. The sturdy construction promotes long-term use. Ideal for transporting and storing large, heavy objects.