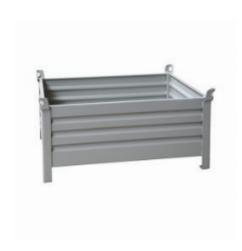

#### SKU 78800

Metal stacking box with four lifting eyelets and four legs, dimensions of 1200x800x600mm. The sturdy construction promotes long-term use. Ideal for transporting and storing large, heavy objects.

#### PRODUCT DESCRIPTION

Metal stacking box with external dimensions of 1200x800x600mm. The weight of this stacking container is 58kg and the dynamic load capacity is 1000kg and the static load capacity is 11000kg. The metal stacking box consists of four lifting eyelets and four legs. The sturdy construction promotes long-term use. Ideal for transporting and storing large, heavy objects.