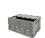

#### SKU 78610

Metal stacking box with four lifting eyelets and two slides, dimensions are 800x600x600mm. The sturdy construction promotes long-term use. Ideal for transporting and storing large, heavy objects.

#### PRODUCT DESCRIPTION

Metal stacking box with external dimensions of 800x600x600mm. The weight of this stacking box is 44kg. The dynamic load capacity is 750kg and the static load capacity is 5250kg. The metal stacking box consists of four lifting eyes and two slides. The sturdy construction promotes long-term use. Ideal for transporting and storing large, heavy objects.