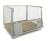

### Metal Stacking Box - 800x600x600mm

#### SKU 78610

Metal stacking box with four lifting eyelets and two slides, dimensions are 800x600x600mm. The sturdy construction promotes long-term use. Ideal for transporting and storing large, heavy objects.

#### PRODUCT DESCRIPTION

Metal stacking box with external dimensions of 800x600x600mm. The weight of this stacking box is 44kg. The dynamic load capacity is 750kg and the static load capacity is 5250kg. The metal stacking box consists of four lifting eyes and two slides. The sturdy construction promotes long-term use. Ideal for transporting and storing large, heavy objects.