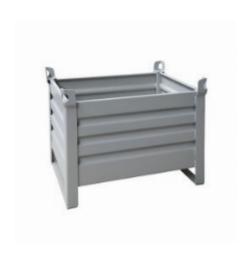

#### SKU 78610

Metal stacking box with four lifting eyelets and two slides, dimensions are 800x600x600mm. The sturdy construction promotes long-term use. Ideal for transporting and storing large, heavy objects.

#### PRODUCT DESCRIPTION

Metal stacking box with external dimensions of 800x600x600mm. The weight of this stacking box is 44kg. The dynamic load capacity is 750kg and the static load capacity is 5250kg. The metal stacking box consists of four lifting eyes and two slides. The sturdy construction promotes long-term use. Ideal for transporting and storing large, heavy objects.