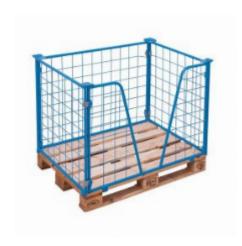

## Wire Pallet Collar with V Opening - 1200x1000x800mm

#### SKU 77866

Foldable wire wall with dimensions of 1200x1000x800mm. Wire mesh wall with 4 stacking feet. Has a long side with V-opening.

# Wire pallet collar with V opening - 1200x1000x800mm

This folding wire wall has a size of 1200x1000x800mm. The mounting wall is made of metal and has a weight of 23.5kg. The wire wall has 4 stacking feet and is foldable. Create a pallet box in the blink of an eye by placing this wire mounting wall on a 1200x800mm pallet.

In addition, there is a long side with a V-opening at the front. 3 extension walls can be stacked on top of each other, whereby the lower wall can bear a maximum of 1000kg. This product is available in the color RAL 5012 blue.