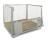

## Wire Pallet Collar with V Opening - 1200x1000x800mm

#### SKU 77866

Foldable wire wall with dimensions of 1200x1000x800mm. Wire mesh wall with 4 stacking feet. Has a long side with V-opening.

# Wire pallet collar with V opening - 1200x1000x800mm

This folding wire wall has a size of 1200x1000x800mm. The mounting wall is made of metal and has a weight of 23.5kg. The wire wall has 4 stacking feet and is foldable. Create a pallet box in the blink of an eye by placing this wire mounting wall on a 1200x800mm pallet.

In addition, there is a long side with a V-opening at the front. 3 extension walls can be stacked on top of each other, whereby the lower wall can bear a maximum of 1000kg. This product is available in the color RAL 5012 blue.