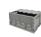

## Wire Pallet Collar with V Opening - 1200x800x800mm

#### SKU 77865

Foldable wire wall with dimensions of 1200x800x800mm. Wire mesh wall with 4 stacking feet. Has a long side with V-opening.

# Wire pallet collar with V opening - 1200x800x800mm

This folding wire wall has a size of 1200x800x800mm. The mounting wall is made of metal and has a weight of 22.5kg. The wire wall has 4 stacking feet and is foldable. Create a pallet box in the blink of an eye by placing this wire mounting wall on a 1200x800mm pallet.

In addition, there is a long side with a V-opening at the front. 3 extension walls can be stacked on top of each other, whereby the lower wall can bear a maximum of 1000kg. This product is available in the color RAL 5012 blue.