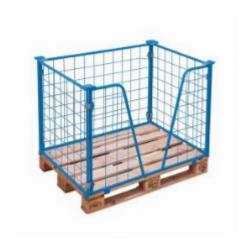

## Wire Pallet Collar with V Opening - 1200x800x800mm

#### SKU 77865

Foldable wire wall with dimensions of 1200x800x800mm. Wire mesh wall with 4 stacking feet. Has a long side with V-opening.

# Wire pallet collar with V opening - 1200x800x800mm

This folding wire wall has a size of 1200x800x800mm. The mounting wall is made of metal and has a weight of 22.5kg. The wire wall has 4 stacking feet and is foldable. Create a pallet box in the blink of an eye by placing this wire mounting wall on a 1200x800mm pallet.

In addition, there is a long side with a V-opening at the front. 3 extension walls can be stacked on top of each other, whereby the lower wall can bear a maximum of 1000kg. This product is available in the color RAL 5012 blue.