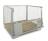

## Wire Pallet Collar with V Opening - 1200x800x800mm

#### SKU 77865

Foldable wire wall with dimensions of 1200x800x800mm. Wire mesh wall with 4 stacking feet. Has a long side with V-opening.

# Wire pallet collar with V opening - 1200x800x800mm

This folding wire wall has a size of 1200x800x800mm. The mounting wall is made of metal and has a weight of 22.5kg. The wire wall has 4 stacking feet and is foldable. Create a pallet box in the blink of an eye by placing this wire mounting wall on a 1200x800mm pallet.

In addition, there is a long side with a V-opening at the front. 3 extension walls can be stacked on top of each other, whereby the lower wall can bear a maximum of 1000kg. This product is available in the color RAL 5012 blue.