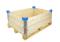

# Metal Pallet Collar Frame with Clamping Function - 1200x800x800mm

#### SKU 77861

Metal collar with dimensions of 1200x800x800mm with clamping function. Foldable with 4 pcs stacking feet. The frame parts are secured with a clamping function.

# Foldable extension edge 1200x800x800 mm - metal with clamping function

This pallet collar has a size of 1200x800x800mm. This folding edge is suitable for Euro pallets . 3 of these collapsible extensions can be stacked on top of each other, whereby the maximum load capacity of the lower extension is 1500kg.

The frame parts are secured with a clamping function that ensures that the frame parts clamp tightly around the pallet, providing strength

This product has 4 stacking feet and is collapsible. The frame parts are provided with a clamping function. The color of this product is RAL 5012 blue and has a weight of 26.5kg.