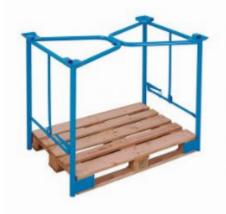

# Metal Pallet Collar Frame with Clamping Function - 1200x800x800mm

#### SKU 77861

Metal collar with dimensions of 1200x800x800mm with clamping function. Foldable with 4 pcs stacking feet. The frame parts are secured with a clamping function.

# Foldable extension edge 1200x800x800 mm - metal with clamping function

This pallet collar has a size of 1200x800x800mm. This folding edge is suitable for Euro pallets . 3 of these collapsible extensions can be stacked on top of each other, whereby the maximum load capacity of the lower extension is 1500kg.

The frame parts are secured with a clamping function that ensures that the frame parts clamp tightly around the pallet, providing strength

This product has 4 stacking feet and is collapsible. The frame parts are provided with a clamping function. The color of this product is RAL 5012 blue and has a weight of 26.5kg.