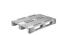

# Metal Pallet Collar Frame with Clamping Function - 1200x800x800mm

#### SKU 77861

Metal collar with dimensions of 1200x800x800mm with clamping function. Foldable with 4 pcs stacking feet. The frame parts are secured with a clamping function.

# Foldable extension edge 1200x800x800 mm - metal with clamping function

This pallet collar has a size of 1200x800x800mm. This folding edge is suitable for Euro pallets . 3 of these collapsible extensions can be stacked on top of each other, whereby the maximum load capacity of the lower extension is 1500kg.