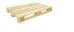

# Metal Pallet Collar Frame with Clamping Function - 1200x800x800mm

#### SKU 77861

Metal collar with dimensions of 1200x800x800mm with clamping function. Foldable with 4 pcs stacking feet. The frame parts are secured with a clamping function.

# Foldable extension edge 1200x800x800 mm - metal with clamping function

This pallet collar has a size of 1200x800x800mm. This folding edge is suitable for Euro pallets . 3 of these collapsible extensions can be stacked on top of each other, whereby the maximum load capacity of the lower extension is 1500kg.

The frame parts are secured with a clamping function that ensures that the frame parts clamp tightly around the pallet, providing strength

This product has 4 stacking feet and is collapsible. The frame parts are provided with a clamping function. The color of this product is RAL 5012 blue and has a weight of 26.5kg.