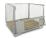

# Metal Pallet Collar Frame with Top Support - 1200x800x800mm

#### SKU 77860

Metal collar with dimensions of 1200x800x800 mm. With 2 sides and stacking support at the top. Foldable and with connecting rod to stabilise the frame.

# Foldable edge 1200x800x800 mm - metal with top support

Pallet collar for 1200x800mm pallets . This collar has a size of 1200x800x800mm. 4 of these folding collars can be stacked on top of each other, whereby the maximum load capacity of the lower collar is 500kg.

This product has 2 stacking supports on the top and is foldable. The collar has a connecting rod for stabilizing the frame. The color of this product is RAL 5012 blue and has a weight of 26.5 kg.