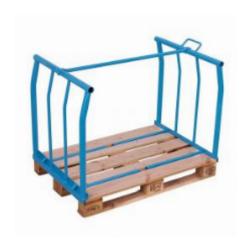

# Metal Pallet Collar Frame with Top Support - 1200x800x800mm

#### SKU 77860

Metal collar with dimensions of 1200x800x800 mm. With 2 sides and stacking support at the top. Foldable and with connecting rod to stabilise the frame.

# Foldable edge 1200x800x800 mm - metal with top support

Pallet collar for 1200x800mm pallets . This collar has a size of 1200x800x800mm. 4 of these folding collars can be stacked on top of each other, whereby the maximum load capacity of the lower collar is 500kg.

This product has 2 stacking supports on the top and is foldable. The collar has a connecting rod for stabilizing the frame. The color of this product is RAL 5012 blue and has a weight of 26.5 kg.