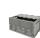

# Metal Pallet Collar Frame with Top Support - 1200x800x800mm

#### SKU 77860

Metal collar with dimensions of 1200x800x800 mm. With 2 sides and stacking support at the top. Foldable and with connecting rod to stabilise the frame.

# Foldable edge 1200x800x800 mm - metal with top support

Pallet collar for 1200x800mm pallets . This collar has a size of 1200x800x800mm. 4 of these folding collars can be stacked on top of each other, whereby the maximum load capacity of the lower collar is 500kg.

This product has 2 stacking supports on the top and is foldable. The collar has a connecting rod for stabilizing the frame. The color of this product is RAL 5012 blue and has a weight of 26.5 kg.