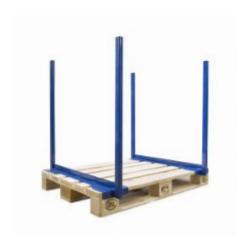

# Pallet Stacking Frame – 800x200x950mm - for Euro Pallets

#### **SKU 77852**

Metal pallet stacking frame for Euro format pallets. This steel stand has a weight of 9.7kg and a height of 950mm. Facilitates the transport and loading of loose long goods on a pallet.

### PRODUCT DESCRIPTION

Pallet stacking frame with a blue powder coating for Euro-sized pallets. This steel stand facilitates the loading and transport of loose long goods on a pallet. This product prevents accidental damage to your goods. The weight of this mounting bracket is 9.7kg (extra heavy-duty 40 x 30 x 3 mm tubes). The height of the top bracket is 950mm, the width is 800mm and the length is 200mm.