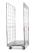

# Pallet Stacking Frame – 800x200x950mm - for Euro Pallets

#### **SKU 77852**

Metal pallet stacking frame for Euro format pallets. This steel stand has a weight of 9.7kg and a height of 950mm. Facilitates the transport and loading of loose long goods on a pallet.

### PRODUCT DESCRIPTION

Pallet stacking frame with a blue powder coating for Euro-sized pallets. This steel stand facilitates the loading and transport of loose long goods on a pallet. This product prevents accidental damage to your goods. The weight of this mounting bracket is 9.7kg (extra heavy-duty 40 x 30 x 3 mm tubes). The height of the top bracket is 950mm, the width is 800mm and the length is 200mm.