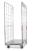

# Collapsible wire design 1200x800x1000mm wall, painted green, 1 folding frame on the long side

#### SKU 77816

Collapsible metal wire stacking frame, with 1 folding frame on the long side, stacked, green lacquered, 1000mm high, suitable for all euro format pallets.

#### **TECHNICAL DATA**

**Height mm** over 800

Material Metal

Side walls Perforated

Outside dimension lenght 1200

Outside dimension width 800

Outside dimension height 1000

Type Metal collars

## Collapsible metal desktop screen 1200x800x1000mm

New collapsible and stackable metal wire structure wall painted green, 1000mm high, suitable for all our Euro format pallets. Grid Size of the walls 100x100x4mm. also has a hinged window on the long side. Because this structure is collapsible wall allows you to save space when not in use during return transport or storage. If this metal pallet edge is placed on your pallet can stack ermakkelijk next pallet. Transportation within and outside the EU may, no heavy metals in it.