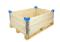

# Collapsible wire design 1200x800x1000mm wall, painted green, 1 folding frame on the long side

#### SKU 77816

Collapsible metal wire stacking frame, with 1 folding frame on the long side, stacked, green lacquered, 1000mm high, suitable for all euro format pallets.

## Collapsible metal desktop screen 1200x800x1000mm

New collapsible and stackable metal wire structure wall painted green, 1000mm high, suitable for all our Euro format pallets. Grid Size of the walls 100x100x4mm. also has a hinged window on the long side. Because this structure is collapsible wall allows you to save space when not in use during return transport or storage. If this metal pallet edge is placed on your pallet can stack ermakkelijk next pallet. Transportation within and outside the EU may, no heavy metals in it.