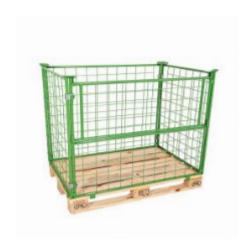

# Collapsible wire design 1200x800x1000mm wall, painted green, 1 folding frame on the long side

#### SKU 77816

Collapsible metal wire stacking frame, with 1 folding frame on the long side, stacked, green lacquered, 1000mm high, suitable for all euro format pallets.

## Collapsible metal desktop screen 1200x800x1000mm

New collapsible and stackable metal wire structure wall painted green, 1000mm high, suitable for all our Euro format pallets. Grid Size of the walls 100x100x4mm. also has a hinged window on the long side. Because this structure is collapsible wall allows you to save space when not in use during return transport or storage. If this metal pallet edge is placed on your pallet can stack ermakkelijk next pallet. Transportation within and outside the EU may, no heavy metals in it.