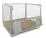

# Collapsible wire design 1200x800x1000mm wall, painted green, 1 folding frame on the long side

#### SKU 77816

Collapsible metal wire stacking frame, with 1 folding frame on the long side, stacked, green lacquered, 1000mm high, suitable for all euro format pallets.

#### **TECHNICAL DATA**

**Height mm** over 800

Material Metal

Side walls Perforated

Outside dimension lenght 1200

Outside dimension width 800

Outside dimension height 1000

Type Metal collars

## Collapsible metal desktop screen 1200x800x1000mm

New collapsible and stackable metal wire structure wall painted green, 1000mm high, suitable for all our Euro format pallets. Grid Size of the walls 100x100x4mm. also has a hinged window on the long side. Because this structure is collapsible wall allows you to save space when not in use during return transport or storage. If this metal pallet edge is placed on your pallet can stack ermakkelijk next pallet. Transportation within and outside the EU may, no heavy metals in it.