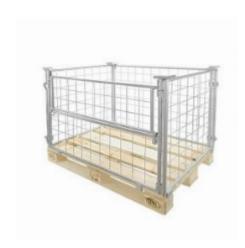

# Collapsible wire set-up wall 1200x800x800mm, galvanized, 1 folding frame on the long side

#### **SKU 77808**

Collapsible metal wire stacking frame, with the first hinged window on the long side, stackable, galvanized, 800mm high, suitable for all Eurosize pallets.

## Folding metal structure wall 1200x800x800mm

New collapsible and stackable metal wire stacking frame, galvanized, 800mm high, for our Euro format pallets. Grid Size of the walls 100x100x4mm. also has a hinged window on the long side. Because this structure is collapsible wall allows you to save space when not in use during return transport or storage. If this metal pallet edge is placed on your palette can easily stack another pallet. Transportation within and outside the EU may, no heavy metals in it.