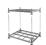

# Collapsible wire set-up wall 1200x800x800mm, galvanized, 1 folding frame on the long side

#### **SKU 77808**

Collapsible metal wire stacking frame, with the first hinged window on the long side, stackable, galvanized, 800mm high, suitable for all Eurosize pallets.

## Folding metal structure wall 1200x800x800mm

New collapsible and stackable metal wire stacking frame, galvanized, 800mm high, for our Euro format pallets. Grid Size of the walls 100x100x4mm. also has a hinged window on the long side. Because this structure is collapsible wall allows you to save space when not in use during return transport or storage. If this metal pallet edge is placed on your palette can easily stack another pallet. Transportation within and outside the EU may, no heavy metals in it.