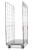

# Collapsible wire set-up wall 1200x800x800mm, galvanized, 1 folding frame on the long side

## Folding metal structure wall 1200x800x800mm

New collapsible and stackable metal wire stacking frame, galvanized, 800mm high, for our Euro format pallets. Grid Size of the walls 100x100x4mm. also has a hinged window on the long side. Because this structure is collapsible wall allows you to save space when not in use during return transport or storage. If this metal pallet edge is placed on your palette can easily stack another pallet. Transportation within and outside the EU may, no heavy metals in it.