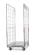

#### SKU 77800

Collapsible metal wire wall, with 1 folding window on the long side, stackable, galvanized and collapsible. The dimensions are 1220x820x870 mm.

# Collapsible metal add-on wall 1220x820x870mm

Collapsible and stackable metal wire wall with dimensions  $1220 \times 820 \times 870$  mm. The internal dimensions are  $1150 \times 740 \times 850$  mm. When the wire extension wall is folded, the height is 130 mm. The weight of the extension edge is 29 kilograms and the maximum load capacity is 800 kilograms. This set-up frame is stackable (3 + 1) and has a hinged front gate on the long side. The material is electrolytically galvanized.