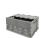

## Metal Pallet Converter - 1220x820x870mm - Foldable

#### SKU 77800

Collapsible metal wire wall, with 1 folding window on the long side, stackable, galvanized and collapsible. The dimensions are 1220x820x870 mm.

# Collapsible metal add-on wall 1220x820x870mm

Collapsible and stackable metal wire wall with dimensions  $1220 \times 820 \times 870$  mm. The internal dimensions are  $1150 \times 740 \times 850$  mm. When the wire extension wall is folded, the height is 130 mm. The weight of the extension edge is 29 kilograms and the maximum load capacity is 800 kilograms. This set-up frame is stackable (3 + 1) and has a hinged front gate on the long side. The material is electrolytically galvanized.