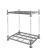

## Metal Pallet Converter - 1220x820x870mm - Foldable

#### SKU 77800

Collapsible metal wire wall, with 1 folding window on the long side, stackable, galvanized and collapsible. The dimensions are 1220x820x870 mm.

# Collapsible metal add-on wall 1220x820x870mm

Collapsible and stackable metal wire wall with dimensions  $1220 \times 820 \times 870$  mm. The internal dimensions are  $1150 \times 740 \times 850$  mm. When the wire extension wall is folded, the height is 130 mm. The weight of the extension edge is 29 kilograms and the maximum load capacity is 800 kilograms. This set-up frame is stackable (3 + 1) and has a hinged front gate on the long side. The material is electrolytically galvanized.