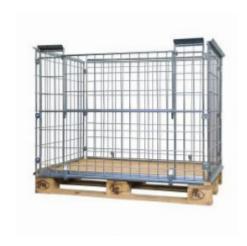

#### SKU 77800

Collapsible metal wire wall, with 1 folding window on the long side, stackable, galvanized and collapsible. The dimensions are 1220x820x870 mm.

# Collapsible metal add-on wall 1220x820x870mm

Collapsible and stackable metal wire wall with dimensions  $1220 \times 820 \times 870$  mm. The internal dimensions are  $1150 \times 740 \times 850$  mm. When the wire extension wall is folded, the height is 130 mm. The weight of the extension edge is 29 kilograms and the maximum load capacity is 800 kilograms. This set-up frame is stackable (3 + 1) and has a hinged front gate on the long side. The material is electrolytically galvanized.