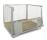

## Metal Pallet Converter - 1220x820x870mm - Foldable

#### SKU 77800

Collapsible metal wire wall, with 1 folding window on the long side, stackable, galvanized and collapsible. The dimensions are 1220x820x870 mm.

# Collapsible metal add-on wall 1220x820x870mm

Collapsible and stackable metal wire wall with dimensions  $1220 \times 820 \times 870$  mm. The internal dimensions are  $1150 \times 740 \times 850$  mm. When the wire extension wall is folded, the height is 130 mm. The weight of the extension edge is 29 kilograms and the maximum load capacity is 800 kilograms. This set-up frame is stackable (3 + 1) and has a hinged front gate on the long side. The material is electrolytically galvanized.