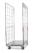

# Folding metal wire container 1200x1000x1000mm galvanized

## SKU 76196

Collapsible metal wire container 1200x1000x1000mm. The inside dimensions 1126x969x872mm. Maximum weight capacity of 500kg. 1 folding frame on the long side, mutually stackable.

## **TECHNICAL DATA**

Material Metal Status New Side walls Foldable Perforated **Bottom** Inside dimension length 1126 Inside dimension width 969 Inside dimension height 872 **Outside dimension length** 1000 Outside dimension width 1160 Outside dimension height 1000

# New collapsible wire container 1200x1000x1000mm

This metal wire collapsible container has the outside dimensions 1200x1000x1000mm and sizes as well as within 1126x969x872mm. The maximum load 500kg. The metal is electrolytically galvanized. These wire collapsible container is provided with the first wing frame on the long side, and they are mutually stackable. If you have loaded the wire containers can have four stacking the maximum load capacity of 500kg. When empty containers wire folded stack would be you can stack them one on one only, so no more than two layers. Because the wire container is collapsible you can save a lot of space during return transport or if they are in storage when not in use. The collapsed height is 360mm. you can stack 9 folded wire containers on a pile of 2395mm. This wire containers are, inter alia, used in the automotive industry, mussel farms, and they are perfectly suitable for the storage of items such as production waste, parts and components for the manufacturing for cars. This wire container has a practical design and is highly resistant to damage.