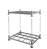

# Folding metal wire container 1200x1000x1000mm galvanized

## SKU 76196

Collapsible metal wire container 1200x1000x1000mm. The inside dimensions 1126x969x872mm. Maximum weight capacity of 500kg. 1 folding frame on the long side, mutually stackable.

# New collapsible wire container 1200x1000x1000mm

This metal wire collapsible container has the outside dimensions 1200x1000x1000mm and sizes as well as within 1126x969x872mm. The maximum load 500kg. The metal is electrolytically galvanized. These wire collapsible container is provided with the first wing frame on the long side, and they are mutually stackable. If you have loaded the wire containers can have four stacking the maximum load capacity of 500kg. When empty containers wire folded stack would be you can stack them one on one only, so no more than two layers. Because the wire container is collapsible you can save a lot of space during return transport or if they are in storage when not in use. The collapsed height is 360mm. you can stack 9 folded wire containers on a pile of 2395mm. This wire containers are, inter alia, used in the automotive industry, mussel farms, and they are perfectly suitable for the storage of items such as production waste, parts and components for the manufacturing for cars. This wire container has a practical design and is highly resistant to damage.