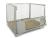

# Folding metal wire container 1200x1000x1000mm galvanized

## SKU 76196

Collapsible metal wire container 1200x1000x1000mm. The inside dimensions 1126x969x872mm. Maximum weight capacity of 500kg. 1 folding frame on the long side, mutually stackable.

# New collapsible wire container 1200x1000x1000mm

This metal wire collapsible container has the outside dimensions 1200x1000x1000mm and sizes as well as within 1126x969x872mm. The maximum load 500kg. The metal is electrolytically galvanized. These wire collapsible container is provided with the first wing frame on the long side, and they are mutually stackable. If you have loaded the wire containers can have four stacking the maximum load capacity of 500kg. When empty containers wire folded stack would be you can stack them one on one only, so no more than two layers. Because the wire container is collapsible you can save a lot of space during return transport or if they are in storage when not in use. The collapsed height is 360mm. you can stack 9 folded wire containers on a pile of 2395mm. This wire containers are, inter alia, used in the automotive industry, mussel farms, and they are perfectly suitable for the storage of items such as production waste, parts and components for the manufacturing for cars. This wire container has a practical design and is highly resistant to damage.