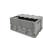

# Folding metal wire container 1200x1000x1000mm galvanized

## SKU 76196

Collapsible metal wire container 1200x1000x1000mm. The inside dimensions 1126x969x872mm. Maximum weight capacity of 500kg. 1 folding frame on the long side, mutually stackable.

# New collapsible wire container 1200x1000x1000mm

This metal wire collapsible container has the outside dimensions 1200x1000x1000mm and sizes as well as within 1126x969x872mm. The maximum load 500kg. The metal is electrolytically galvanized. These wire collapsible container is provided with the first wing frame on the long side, and they are mutually stackable. If you have loaded the wire containers can have four stacking the maximum load capacity of 500kg. When empty containers wire folded stack would be you can stack them one on one only, so no more than two layers. Because the wire container is collapsible you can save a lot of space during return transport or if they are in storage when not in use. The collapsed height is 360mm. you can stack 9 folded wire containers on a pile of 2395mm. This wire containers are, inter alia, used in the automotive industry, mussel farms, and they are perfectly suitable for the storage of items such as production waste, parts and components for the manufacturing for cars. This wire container has a practical design and is highly resistant to damage.