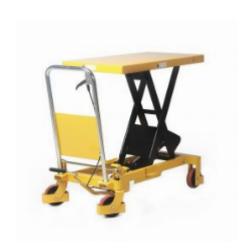

#### SKU 75233

Scissor lift table for internal transport with a maximum load capacity of 800 kilograms. Dimensions of the platform are 1000x510mm.

#### **DESCRIPTION**

This drivable scissor lift table has a maximum load capacity of 800 kilograms. The dimensions of the platform are 1000 x 510mm. The lowest position is 420mm and the maximum height is 1000mm. The maximum number of pedal strokes is 70 and the own weight is 115 kilograms. The lift table is single-hinged. Pump movement by means of a foot bracket and lowering by means of a handle. The lift truck is equipped with four high-quality polyurethane tires as standard: two castors with wheel stops and two fixed castors.