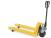

## Scissor Lift Table - 855x500x1000mm - 800kg

#### **DESCRIPTION**

This drivable scissor lift table has a maximum load capacity of 800 kilograms. The dimensions of the platform are 1000 x 510mm. The lowest position is 420mm and the maximum height is 1000mm. The maximum number of pedal strokes is 70 and the own weight is 115 kilograms. The lift table is single-hinged. Pump movement by means of a foot bracket and lowering by means of a handle. The lift truck is equipped with four high-quality polyurethane tires as standard: two castors with wheel stops and two fixed castors.