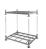

## Scissor Lift Table - 855x500x1000mm - 800kg

#### **DESCRIPTION**

This drivable scissor lift table has a maximum load capacity of 800 kilograms. The dimensions of the platform are 1000 x 510mm. The lowest position is 420mm and the maximum height is 1000mm. The maximum number of pedal strokes is 70 and the own weight is 115 kilograms. The lift table is single-hinged. Pump movement by means of a foot bracket and lowering by means of a handle. The lift truck is equipped with four high-quality polyurethane tires as standard: two castors with wheel stops and two fixed castors.