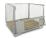

#### SKU 75233

Scissor lift table for internal transport with a maximum load capacity of 800 kilograms. Dimensions of the platform are 1000x510mm.

### **TECHNICAL DATA**

ProductnewMaterialMetalStatusNewOutside dimension lenght1000Outside dimension width510Outside dimension height1000Carry weight800