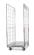

#### SKU 75233

Scissor lift table for internal transport with a maximum load capacity of 800 kilograms. Dimensions of the platform are 1000x510mm.

#### **DESCRIPTION**

This drivable scissor lift table has a maximum load capacity of 800 kilograms. The dimensions of the platform are 1000 x 510mm. The lowest position is 420mm and the maximum height is 1000mm. The maximum number of pedal strokes is 70 and the own weight is 115 kilograms. The lift table is single-hinged. Pump movement by means of a foot bracket and lowering by means of a handle. The lift truck is equipped with four high-quality polyurethane tires as standard: two castors with wheel stops and two fixed castors.