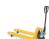

### Hydraulic Stacker - 1150x540x2080mm - 1000kg

#### SKU 75225

Hydraulic stacker with a maximum load capacity of 1000 kilograms. The length of the fork is 1150 mm and the carrying width is 550 mm. The maximum lifting height is 1600 mm. The lift truck is equipped with a high-quality wheel version.

#### **DESCRIPTION**

This hydraulic stacker is made of a solid welded steel construction and ideal for light work with pallets and containers. The lever has a triple function: lifting – neutral – lowering. The maximum load capacity is 1000 kilograms. The lowest position of the lift truck is 90 mm and the lift height is 1600 mm. The fork has a length of 1150 mm and a bearing width of 550 mm. The trolley consists of castors (150 x 40 mm) and tandem fork wheels (82 x 60 mm). Both wheels consist of polyurethane tires and the castors are equipped with a brake. The own weight is 210 kilograms.