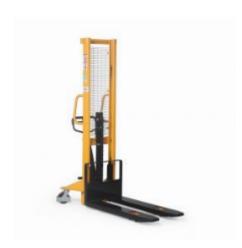

#### SKU 75225

Hydraulic stacker with a maximum load capacity of 1000 kilograms. The length of the fork is 1150 mm and the carrying width is 550 mm. The maximum lifting height is 1600 mm. The lift truck is equipped with a high-quality wheel version.

#### **DESCRIPTION**

This hydraulic stacker is made of a solid welded steel construction and ideal for light work with pallets and containers. The lever has a triple function: lifting – neutral – lowering. The maximum load capacity is 1000 kilograms. The lowest position of the lift truck is 90 mm and the lift height is 1600 mm. The fork has a length of 1150 mm and a bearing width of 550 mm. The trolley consists of castors (150 x 40 mm) and tandem fork wheels (82 x 60 mm). Both wheels consist of polyurethane tires and the castors are equipped with a brake. The own weight is 210 kilograms.