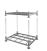

### Hydraulic Stacker - 1150x540x2080mm - 1000kg

#### SKU 75225

Hydraulic stacker with a maximum load capacity of 1000 kilograms. The length of the fork is 1150 mm and the carrying width is 550 mm. The maximum lifting height is 1600 mm. The lift truck is equipped with a high-quality wheel version.

#### **DESCRIPTION**

This hydraulic stacker is made of a solid welded steel construction and ideal for light work with pallets and containers. The lever has a triple function: lifting – neutral – lowering. The maximum load capacity is 1000 kilograms. The lowest position of the lift truck is 90 mm and the lift height is 1600 mm. The fork has a length of 1150 mm and a bearing width of 550 mm. The trolley consists of castors (150 x 40 mm) and tandem fork wheels (82 x 60 mm). Both wheels consist of polyurethane tires and the castors are equipped with a brake. The own weight is 210 kilograms.