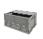

#### SKU 75220

Scissor lift truck with a maximum lifting capacity of 1000 kilograms. The length of the fork is 1150 mm and the carrying width is 540 mm. The lift truck is equipped with a high-quality wheel version.

#### **DESCRIPTION**

This scissor lift truck is made of a sturdy steel construction, especially for the benefit of durable work. To be used as a pallet truck or a movable workplace/work table. The scissor table has a maximum load capacity of 1000 kilograms. This scissor lift truck is single-hinged. The weight is 118 kilograms. The lift tables are equipped with overload protection. The automatic side stabilizers ensure safety in the highest position and are equipped with a quick lift function as standard. The scissor lifting table has a high-quality wheel version: castors (180 x 50 mm) and scissors wheels made of polyurethane (75 x 50 mm). All parts are powder coated - the forks are yellow and the scissors are black.