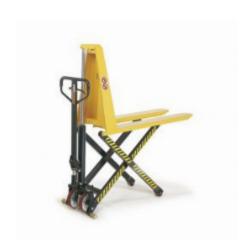

# Scissor Lift Truck - 1150x540mm - 1000kg - Powder Coated

#### SKU 75220

Scissor lift truck with a maximum lifting capacity of 1000 kilograms. The length of the fork is 1150 mm and the carrying width is 540 mm. The lift truck is equipped with a high-quality wheel version.

#### **DESCRIPTION**

This scissor lift truck is made of a sturdy steel construction, especially for the benefit of durable work. To be used as a pallet truck or a movable workplace/work table. The scissor table has a maximum load capacity of 1000 kilograms. This scissor lift truck is single-hinged. The weight is 118 kilograms. The lift tables are equipped with overload protection. The automatic side stabilizers ensure safety in the highest position and are equipped with a quick lift function as standard. The scissor lifting table has a high-quality wheel version: castors (180 x 50 mm) and scissors wheels made of polyurethane (75 x 50 mm). All parts are powder coated - the forks are yellow and the scissors are black.