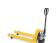

#### **DESCRIPTION**

This scissor lift truck is made of a sturdy steel construction, especially for the benefit of durable work. To be used as a pallet truck or a movable workplace/work table. The scissor table has a maximum load capacity of 1000 kilograms. This scissor lift truck is single-hinged. The weight is 118 kilograms. The lift tables are equipped with overload protection. The automatic side stabilizers ensure safety in the highest position and are equipped with a quick lift function as standard. The scissor lifting table has a high-quality wheel version: castors (180 x 50 mm) and scissors wheels made of polyurethane (75 x 50 mm). All parts are powder coated - the forks are yellow and the scissors are black.