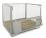

# Scissor Lift Truck - 1150x540mm - 1000kg - Powder Coated

#### SKU 75220

Scissor lift truck with a maximum lifting capacity of 1000 kilograms. The length of the fork is 1150 mm and the carrying width is 540 mm. The lift truck is equipped with a high-quality wheel version.

#### **DESCRIPTION**

This scissor lift truck is made of a sturdy steel construction, especially for the benefit of durable work. To be used as a pallet truck or a movable workplace/work table. The scissor table has a maximum load capacity of 1000 kilograms. This scissor lift truck is single-hinged. The weight is 118 kilograms. The lift tables are equipped with overload protection. The automatic side stabilizers ensure safety in the highest position and are equipped with a quick lift function as standard. The scissor lifting table has a high-quality wheel version: castors (180 x 50 mm) and scissors wheels made of polyurethane (75 x 50 mm). All parts are powder coated - the forks are yellow and the scissors are black.