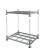

# Scissor Lift Truck - 1150x540mm - 1000kg - Powder Coated

#### SKU 75220

Scissor lift truck with a maximum lifting capacity of 1000 kilograms. The length of the fork is 1150 mm and the carrying width is 540 mm. The lift truck is equipped with a high-quality wheel version.

#### **DESCRIPTION**

This scissor lift truck is made of a sturdy steel construction, especially for the benefit of durable work. To be used as a pallet truck or a movable workplace/work table. The scissor table has a maximum load capacity of 1000 kilograms. This scissor lift truck is single-hinged. The weight is 118 kilograms. The lift tables are equipped with overload protection. The automatic side stabilizers ensure safety in the highest position and are equipped with a quick lift function as standard. The scissor lifting table has a high-quality wheel version: castors (180 x 50 mm) and scissors wheels made of polyurethane (75 x 50 mm). All parts are powder coated - the forks are yellow and the scissors are black.