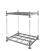

# Scissor Lift Truck - 1150x540mm - 1000kg - Powder Coated

#### SKU 75220

Scissor lift truck with a maximum lifting capacity of 1000 kilograms. The length of the fork is 1150 mm and the carrying width is 540 mm. The lift truck is equipped with a high-quality wheel version.

#### **DESCRIPTION**

This scissor lift truck is made of a sturdy steel construction, especially for the benefit of durable work. To be used as a pallet truck or a movable workplace/work table. The scissor table has a maximum load capacity of 1000 kilograms. This scissor lift truck is single-hinged. The weight is 118 kilograms. The lift tables are equipped with overload protection. The automatic side stabilizers ensure safety in the highest position and are equipped with a quick lift function as standard. The scissor lifting table has a high-quality wheel version: castors (180 x 50 mm) and scissors wheels made of polyurethane (75 x 50 mm). All parts are powder coated - the forks are yellow and the scissors are black.