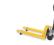

#### SKU 75215

Pallet truck with a maximum lift capacity of 2000 kilograms. The length of the fork is 1150 mm and the carrying width is 570 mm. The pump truck is equipped with scales.

#### DESCRIPTION

Pallet truck with a maximum lifting capacity of 2000 kilograms. The fork has a length of 1150mm and a bearing width of 570mm. The lifting height is 195mm and the lowest position is 85mm high. The front wagon is equipped with castors with solid rubber tyres and tandem fork wheels with polyurethane tyres. With the lever, you can easily control the pump truck and manually lift and lower pallets. The scale can be adjusted to kg or lbs. Power supply via batteries. The pump truck is ideal for internal transport of pallets.