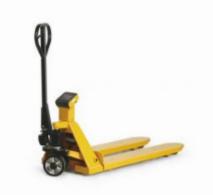

#### SKU 75215

Pallet truck with a maximum lift capacity of 2000 kilograms. The length of the fork is 1150 mm and the carrying width is 570 mm. The pump truck is equipped with scales.

#### DESCRIPTION

Pallet truck with a maximum lifting capacity of 2000 kilograms. The fork has a length of 1150mm and a bearing width of 570mm. The lifting height is 195mm and the lowest position is 85mm high. The front wagon is equipped with castors with solid rubber tyres and tandem fork wheels with polyurethane tyres. With the lever, you can easily control the pump truck and manually lift and lower pallets. The scale can be adjusted to kg or lbs. Power supply via batteries. The pump truck is ideal for internal transport of pallets.