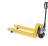

#### SKU 75215

Pallet truck with a maximum lift capacity of 2000 kilograms. The length of the fork is 1150 mm and the carrying width is 570 mm. The pump truck is equipped with scales.

#### DESCRIPTION

Pallet truck with a maximum lifting capacity of 2000 kilograms. The fork has a length of 1150mm and a bearing width of 570mm. The lifting height is 195mm and the lowest position is 85mm high. The front wagon is equipped with castors with solid rubber tyres and tandem fork wheels with polyurethane tyres. With the lever, you can easily control the pump truck and manually lift and lower pallets. The scale can be adjusted to kg or lbs. Power supply via batteries. The pump truck is ideal for internal transport of pallets.