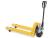

## Pallet Truck - 800x540mm - 2500kg - PU Wheels

#### SKU 75206

Pallet truck with a maximum lifting capacity of 2500 kilograms. The length of the fork is 800mm and the carrying width is 540mm. The pump truck is equipped with PU tyres.

### **DESCRIPTION**

Pallet truck with special dimensions and a maximum lifting capacity of 2500 kilograms. The fork has a length of 800mm and a bearing width of 540mm. The lifting height is 195mm and the lowest position is 85mm high. This hand truck is used for tight working spaces and is equipped with castors (200mm) and tandem fork wheels (82 x 70mm). The high-quality wheel version tyres consist of polyurethane (PU). With the lever, you can easily control the pump truck and manually lift and lower pallets.