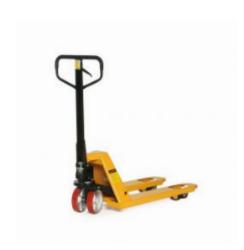

## Pallet Truck - 800x540mm - 2500kg - PU Wheels

#### SKU 75206

Pallet truck with a maximum lifting capacity of 2500 kilograms. The length of the fork is 800mm and the carrying width is 540mm. The pump truck is equipped with PU tyres.

# Pallet Truck - 800x540mm - 2500kg - PU Wheels

### **DESCRIPTION**

Pallet truck with special dimensions and a maximum lifting capacity of 2500 kilograms. The fork has a length of 800mm and a bearing width of 540mm. The lifting height is 195mm and the lowest position is 85mm high. This hand truck is used for tight working spaces and is equipped with castors (200mm) and tandem fork wheels (82 x 70mm). The high-quality wheel version tyres consist of polyurethane (PU). With the lever, you can easily control the pump truck and manually lift and lower pallets.