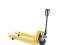

#### SKU 75205

Pallet truck with a maximum lift capacity of 2000 kilograms. The length of the fork is 1800 mm and the carrying width is 540 mm. The pump truck is equipped with PU tyres.

#### **DESCRIPTION**

Pallet truck with special dimensions and a maximum lifting capacity of 2000 kilograms. The fork has a length of 1800mm and a bearing width of 540mm. The lifting height is 195mm and the lowest position is 85mm high. This pump truck is suitable for volume transport and is equipped with castors (200mm) and tandem fork wheels (82 x 70mm). The high-quality wheel version tyres consist of polyurethane (PU). With the lever, you can easily control the pump truck and manually lift and lower pallets. This pump truck is ideal for internal transport of pallets.