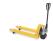

#### SKU 75205

Pallet truck with a maximum lift capacity of 2000 kilograms. The length of the fork is 1800 mm and the carrying width is 540 mm. The pump truck is equipped with PU tyres.

#### **DESCRIPTION**

Pallet truck with special dimensions and a maximum lifting capacity of 2000 kilograms. The fork has a length of 1800mm and a bearing width of 540mm. The lifting height is 195mm and the lowest position is 85mm high. This pump truck is suitable for volume transport and is equipped with castors (200mm) and tandem fork wheels (82 x 70mm). The high-quality wheel version tyres consist of polyurethane (PU). With the lever, you can easily control the pump truck and manually lift and lower pallets. This pump truck is ideal for internal transport of pallets.