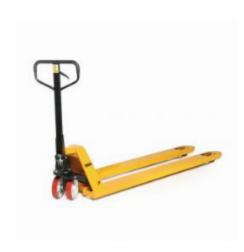

#### SKU 75205

Pallet truck with a maximum lift capacity of 2000 kilograms. The length of the fork is 1800 mm and the carrying width is 540 mm. The pump truck is equipped with PU tyres.

#### **DESCRIPTION**

Pallet truck with special dimensions and a maximum lifting capacity of 2000 kilograms. The fork has a length of 1800mm and a bearing width of 540mm. The lifting height is 195mm and the lowest position is 85mm high. This pump truck is suitable for volume transport and is equipped with castors (200mm) and tandem fork wheels (82 x 70mm). The high-quality wheel version tyres consist of polyurethane (PU). With the lever, you can easily control the pump truck and manually lift and lower pallets. This pump truck is ideal for internal transport of pallets.