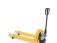

### Pallet Truck - 1150x540mm - 2500kg - Rubber Wheels

#### SKU 75204

Pallet truck with a maximum lifting capacity of 2500 kilograms. The length of the fork is 1150 mm and the carrying width is 540 mm. The pump truck is equipped with rubber tyres.

## Pallet Truck - 1150x540mm - 2500kg - Rubber Wheels

#### **DESCRIPTION**

Pallet truck with a maximum lifting capacity of 2500 kilograms. The fork has a length of 1150 mm and a bearing width of 540 mm. The lifting height is 195 mm and the lowest position is 85 mm high. The pump truck is equipped with castors (200 x 50 mm) and tandem fork wheels (82 x 68 mm). The pump wagon comes with four rubber tires. With the lever, you can easily control the pump truck and manually lift and lower pallets. The own weight is 86 kilograms. The run-on wheels ease the entry of pallets on the longitudinal side. This pump truck is ideal for internal transport of pallets.