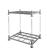

### Pallet Truck - 1150x540mm - 2500kg - Rubber Wheels

#### SKU 75204

Pallet truck with a maximum lifting capacity of 2500 kilograms. The length of the fork is 1150 mm and the carrying width is 540 mm. The pump truck is equipped with rubber tyres.

#### **DESCRIPTION**

Pallet truck with a maximum lifting capacity of 2500 kilograms. The fork has a length of 1150 mm and a bearing width of 540 mm. The lifting height is 195 mm and the lowest position is 85 mm high. The pump truck is equipped with castors (200 x 50 mm) and tandem fork wheels (82 x 68 mm). The pump wagon comes with four rubber tires. With the lever, you can easily control the pump truck and manually lift and lower pallets. The own weight is 86 kilograms. The run-on wheels ease the entry of pallets on the longitudinal side. This pump truck is ideal for internal transport of pallets.