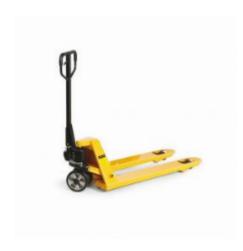

### Pallet Truck - 1150x540mm - 2500kg - Rubber Wheels

#### SKU 75204

Pallet truck with a maximum lifting capacity of 2500 kilograms. The length of the fork is 1150 mm and the carrying width is 540 mm. The pump truck is equipped with rubber tyres.

#### **DESCRIPTION**

Pallet truck with a maximum lifting capacity of 2500 kilograms. The fork has a length of 1150 mm and a bearing width of 540 mm. The lifting height is 195 mm and the lowest position is 85 mm high. The pump truck is equipped with castors (200 x 50 mm) and tandem fork wheels (82 x 68 mm). The pump wagon comes with four rubber tires. With the lever, you can easily control the pump truck and manually lift and lower pallets. The own weight is 86 kilograms. The run-on wheels ease the entry of pallets on the longitudinal side. This pump truck is ideal for internal transport of pallets.