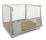

#### SKU 75202

Pallet truck with a maximum lifting capacity of 2500 kilograms. The length of the fork is 1150 mm and the carrying width is 540 mm. The pump truck is equipped with PU wheels.

#### **DESCRIPTION**

Pallet truck with a maximum lifting capacity of 2500 kilograms. The fork has a length of 1150mm and a bearing width of 540mm. The lifting height is 195mm and the lowest position is 85mm high. The pump truck is equipped with castors (200 x 50mm) and tandem fork wheels (82 x 68mm). The high-quality wheels are made of polyurethane (PU). With the lever, you can easily control the pump truck and manually lift and lower pallets. The weight is 86 kilograms. This pump truck is ideal for internal transport of pallets.