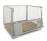

## Pallet Truck - 1150x540mm - 2500kg - PU Wheels

#### SKU 75202

Pallet truck with a maximum lifting capacity of 2500 kilograms. The length of the fork is 1150 mm and the carrying width is 540 mm. The pump truck is equipped with PU wheels.

# Pallet Truck - 1150x540mm - 2500kg - PU Wheels

#### **DESCRIPTION**

Pallet truck with a maximum lifting capacity of 2500 kilograms. The fork has a length of 1150mm and a bearing width of 540mm. The lifting height is 195mm and the lowest position is 85mm high. The pump truck is equipped with castors (200 x 50mm) and tandem fork wheels (82 x 68mm). The high-quality wheels are made of polyurethane (PU). With the lever, you can easily control the pump truck and manually lift and lower pallets. The weight is 86 kilograms. This pump truck is ideal for internal transport of pallets.