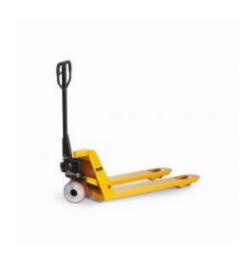

#### SKU 75202

Pallet truck with a maximum lifting capacity of 2500 kilograms. The length of the fork is 1150 mm and the carrying width is 540 mm. The pump truck is equipped with PU wheels.

#### **DESCRIPTION**

Pallet truck with a maximum lifting capacity of 2500 kilograms. The fork has a length of 1150mm and a bearing width of 540mm. The lifting height is 195mm and the lowest position is 85mm high. The pump truck is equipped with castors (200 x 50mm) and tandem fork wheels (82 x 68mm). The high-quality wheels are made of polyurethane (PU). With the lever, you can easily control the pump truck and manually lift and lower pallets. The weight is 86 kilograms. This pump truck is ideal for internal transport of pallets.