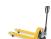

## Pallet Truck - 1150x540mm - 2500kg - PU Wheels

#### SKU 75202

Pallet truck with a maximum lifting capacity of 2500 kilograms. The length of the fork is 1150 mm and the carrying width is 540 mm. The pump truck is equipped with PU wheels.

#### **DESCRIPTION**

Pallet truck with a maximum lifting capacity of 2500 kilograms. The fork has a length of 1150mm and a bearing width of 540mm. The lifting height is 195mm and the lowest position is 85mm high. The pump truck is equipped with castors (200 x 50mm) and tandem fork wheels (82 x 68mm). The high-quality wheels are made of polyurethane (PU). With the lever, you can easily control the pump truck and manually lift and lower pallets. The weight is 86 kilograms. This pump truck is ideal for internal transport of pallets.