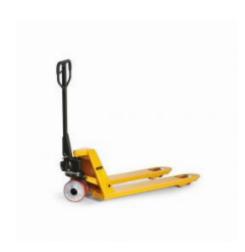

### Pallet Truck - 1150x540mm - 2500kg - Quick Lift

#### SKU 75201

Pallet truck with a maximum lifting capacity of 2500 kilograms. The length of the fork is 1150 mm and the carrying width is 540 mm. The pump truck is equipped with PU tires and quick lift hydraulics.

#### **DESCRIPTION**

Pallet truck with quick lift hydraulics. Thanks to the quick lift you build up pressure faster with fewer pump movements. The maximum lifting capacity of the pallet truck is 2500 kilograms. The fork has a length of 1150mm and a bearing width of 540mm. The lifting height is 195mm and the lowest position is 85mm high. The pump truck is equipped with castors (200 x 50mm) and tandem fork wheels (82 x 68mm). The high-quality wheels consist of polyurethane (PU). With the lever, you can easily control the pump truck and manually lift and lower pallets. The weight is 86 kilograms. This pump truck is ideal for the internal transp