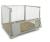

### Pallet Truck - 1150x540mm - 2500kg - Quick Lift

#### SKU 75201

Pallet truck with a maximum lifting capacity of 2500 kilograms. The length of the fork is 1150 mm and the carrying width is 540 mm. The pump truck is equipped with PU tires and quick lift hydraulics.

#### **DESCRIPTION**

Pallet truck with quick lift hydraulics. Thanks to the quick lift you build up pressure faster with fewer pump movements. The maximum lifting capacity of the pallet truck is 2500 kilograms. The fork has a length of 1150mm and a bearing width of 540mm. The lifting height is 195mm and the lowest position is 85mm high. The pump truck is equipped with castors (200 x 50mm) and tandem fork wheels (82 x 68mm). The high-quality wheels consist of polyurethane (PU). With the lever, you can easily control the pump truck and manually lift and lower pallets. The weight is 86 kilograms. This pump truck is ideal for the internal transp