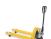

### Pallet Truck - 1150x540mm - 2500kg - Quick Lift

#### SKU 75201

Pallet truck with a maximum lifting capacity of 2500 kilograms. The length of the fork is 1150 mm and the carrying width is 540 mm. The pump truck is equipped with PU tires and quick lift hydraulics.

#### **DESCRIPTION**

Pallet truck with quick lift hydraulics. Thanks to the quick lift you build up pressure faster with fewer pump movements. The maximum lifting capacity of the pallet truck is 2500 kilograms. The fork has a length of 1150mm and a bearing width of 540mm. The lifting height is 195mm and the lowest position is 85mm high. The pump truck is equipped with castors (200 x 50mm) and tandem fork wheels (82 x 68mm). The high-quality wheels consist of polyurethane (PU). With the lever, you can easily control the pump truck and manually lift and lower pallets. The weight is 86 kilograms. This pump truck is ideal for the internal transp