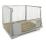

### Pallet Truck - 1150x540mm - 2500kg - Quick Lift

#### SKU 75201

Pallet truck with a maximum lifting capacity of 2500 kilograms. The length of the fork is 1150 mm and the carrying width is 540 mm. The pump truck is equipped with PU tires and quick lift hydraulics.

#### **DESCRIPTION**

Pallet truck with quick lift hydraulics. Thanks to the quick lift you build up pressure faster with fewer pump movements. The maximum lifting capacity of the pallet truck is 2500 kilograms. The fork has a length of 1150mm and a bearing width of 540mm. The lifting height is 195mm and the lowest position is 85mm high. The pump truck is equipped with castors (200 x 50mm) and tandem fork wheels (82 x 68mm). The high-quality wheels consist of polyurethane (PU). With the lever, you can easily control the pump truck and manually lift and lower pallets. The weight is 86 kilograms. This pump truck is ideal for the internal transp