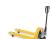

### Pallet Truck - 1150x540mm - 2000kg - PU Wheels

#### SKU 75200

Heavy quality pallet truck with a maximum lifting capacity of 2000kg. The length of the fork is 1150mm and the carrying width is 540mm. The pump wagon is equipped with castors with solid rubber tires, tandem fork wheels with polyurethane tyres.

#### **DESCRIPTION**

Heavy-duty pallet truck with a maximum lifting capacity of 2000 kilograms. The lifting height is 195mm and the lowest position is 85mm high. The fork has a length of 1150mm and a bearing width of 540mm. The pump truck is equipped with castors with solid rubber tires and tandem fork wheels with polyurethane (PU) tires. With the lever, you can easily control the pump truck and manually lift and lower pallets. This pump truck is ideal for the internal transport of pallets.