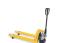

#### SKU 75200

Heavy quality pallet truck with a maximum lifting capacity of 2000kg. The length of the fork is 1150mm and the carrying width is 540mm. The pump wagon is equipped with castors with solid rubber tires, tandem fork wheels with polyurethane tyres.

#### **DESCRIPTION**

Heavy-duty pallet truck with a maximum lifting capacity of 2000 kilograms. The lifting height is 195mm and the lowest position is 85mm high. The fork has a length of 1150mm and a bearing width of 540mm. The pump truck is equipped with castors with solid rubber tires and tandem fork wheels with polyurethane (PU) tires. With the lever, you can easily control the pump truck and manually lift and lower pallets. This pump truck is ideal for the internal transport of pallets.