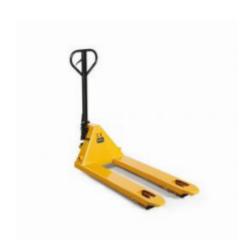

#### SKU 75200

Heavy quality pallet truck with a maximum lifting capacity of 2000kg. The length of the fork is 1150mm and the carrying width is 540mm. The pump wagon is equipped with castors with solid rubber tires, tandem fork wheels with polyurethane tyres.

#### **DESCRIPTION**

Heavy-duty pallet truck with a maximum lifting capacity of 2000 kilograms. The lifting height is 195mm and the lowest position is 85mm high. The fork has a length of 1150mm and a bearing width of 540mm. The pump truck is equipped with castors with solid rubber tires and tandem fork wheels with polyurethane (PU) tires. With the lever, you can easily control the pump truck and manually lift and lower pallets. This pump truck is ideal for the internal transport of pallets.