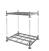

### Pallet Truck - 1150x540mm - 2000kg - PU Wheels

#### SKU 75200

Heavy quality pallet truck with a maximum lifting capacity of 2000kg. The length of the fork is 1150mm and the carrying width is 540mm. The pump wagon is equipped with castors with solid rubber tires, tandem fork wheels with polyurethane tyres.

#### **DESCRIPTION**

Heavy-duty pallet truck with a maximum lifting capacity of 2000 kilograms. The lifting height is 195mm and the lowest position is 85mm high. The fork has a length of 1150mm and a bearing width of 540mm. The pump truck is equipped with castors with solid rubber tires and tandem fork wheels with polyurethane (PU) tires. With the lever, you can easily control the pump truck and manually lift and lower pallets. This pump truck is ideal for the internal transport of pallets.