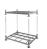

# Drum Roller with handlebar - 715x715x930mm, Metal, Open Base

#### SKU 75019

Barrel roller with handlebar with dimensions of 715x715x930mm, equipped with 4 castors, 2 with brake. This drum trolley is suitable for barrels of 200 litres and has a load capacity of 250kg.

## Barrel roller 715x715x120mm - for 200L barrels

This drum roller is suitable for the transport of 200 litre drums with a diameter of 500-610mm. The roller has the dimensions 715x715x120mm and a weight of 13.5kg. The loading area is opened underneath and it has a payload of 250kg. The metal frame is painted in the colour RAL 5010 and is therefore rust-resistant. The drum roller is equipped with 4 castors with a diameter of 80mm for optimal transport, 2 of these castors are equipped with a brake. All wheels are made of thermoplastic rubber.