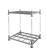

# Drum Roller with handlebar - 715x715x930mm, Metal, Open Base

#### SKU 75019

Barrel roller with handlebar with dimensions of 715x715x930mm, equipped with 4 castors, 2 with brake. This drum trolley is suitable for barrels of 200 litres and has a load capacity of 250kg.

## Barrel roller 715x715x120mm - for 200L barrels

This drum roller is suitable for the transport of 200 litre drums with a diameter of 500-610mm. The roller has the dimensions 715x715x120mm and a weight of 13.5kg. The loading area is opened underneath and it has a payload of 250kg. The metal frame is painted in the colour RAL 5010 and is therefore rust-resistant. The drum roller is equipped with 4 castors with a diameter of 80mm for optimal transport, 2 of these castors are equipped with a brake. All wheels are made of thermoplastic rubber.