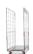

# Drum Roller with handlebar - 715x715x930mm, Metal, Open Base

#### SKU 75019

Barrel roller with handlebar with dimensions of 715x715x930mm, equipped with 4 castors, 2 with brake. This drum trolley is suitable for barrels of 200 litres and has a load capacity of 250kg.

## Barrel roller 715x715x120mm - for 200L barrels

This drum roller is suitable for the transport of 200 litre drums with a diameter of 500-610mm. The roller has the dimensions 715x715x120mm and a weight of 13.5kg. The loading area is opened underneath and it has a payload of 250kg. The metal frame is painted in the colour RAL 5010 and is therefore rust-resistant. The drum roller is equipped with 4 castors with a diameter of 80mm for optimal transport, 2 of these castors are equipped with a brake. All wheels are made of thermoplastic rubber.