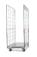

# Drum Roller with handlebar - 715x715x930mm, Metal, Open Base

#### SKU 75019

Barrel roller with handlebar with dimensions of 715x715x930mm, equipped with 4 castors, 2 with brake. This drum trolley is suitable for barrels of 200 litres and has a load capacity of 250kg.

## Barrel roller 715x715x120mm - for 200L barrels

This drum roller is suitable for the transport of 200 litre drums with a diameter of 500-610mm. The roller has the dimensions 715x715x120mm and a weight of 13.5kg. The loading area is opened underneath and it has a payload of 250kg. The metal frame is painted in the colour RAL 5010 and is therefore rust-resistant. The drum roller is equipped with 4 castors with a diameter of 80mm for optimal transport, 2 of these castors are equipped with a brake. All wheels are made of thermoplastic rubber.