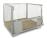

# Drum Roller with handlebar - 715x715x930mm, Metal, Open Base

#### SKU 75019

Barrel roller with handlebar with dimensions of 715x715x930mm, equipped with 4 castors, 2 with brake. This drum trolley is suitable for barrels of 200 litres and has a load capacity of 250kg.

## Barrel roller 715x715x120mm - for 200L barrels

This drum roller is suitable for the transport of 200 litre drums with a diameter of 500-610mm. The roller has the dimensions 715x715x120mm and a weight of 13.5kg. The loading area is opened underneath and it has a payload of 250kg. The metal frame is painted in the colour RAL 5010 and is therefore rust-resistant. The drum roller is equipped with 4 castors with a diameter of 80mm for optimal transport, 2 of these castors are equipped with a brake. All wheels are made of thermoplastic rubber.