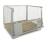

# Drum Roller with handlebar - 715x715x930mm, Metal, Open Base

#### SKU 75019

Barrel roller with handlebar with dimensions of 715x715x930mm, equipped with 4 castors, 2 with brake. This drum trolley is suitable for barrels of 200 litres and has a load capacity of 250kg.

## Barrel roller 715x715x120mm - for 200L barrels

This drum roller is suitable for the transport of 200 litre drums with a diameter of 500-610mm. The roller has the dimensions 715x715x120mm and a weight of 13.5kg. The loading area is opened underneath and it has a payload of 250kg. The metal frame is painted in the colour RAL 5010 and is therefore rust-resistant. The drum roller is equipped with 4 castors with a diameter of 80mm for optimal transport, 2 of these castors are equipped with a brake. All wheels are made of thermoplastic rubber.