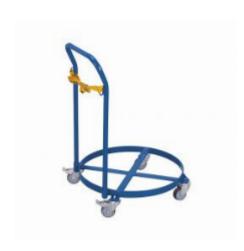

# Drum Roller with handlebar - 715x715x930mm, Metal, Open Base

#### SKU 75019

Barrel roller with handlebar with dimensions of 715x715x930mm, equipped with 4 castors, 2 with brake. This drum trolley is suitable for barrels of 200 litres and has a load capacity of 250kg.

## Barrel roller 715x715x120mm - for 200L barrels

This drum roller is suitable for the transport of 200 litre drums with a diameter of 500-610mm. The roller has the dimensions 715x715x120mm and a weight of 13.5kg. The loading area is opened underneath and it has a payload of 250kg. The metal frame is painted in the colour RAL 5010 and is therefore rust-resistant. The drum roller is equipped with 4 castors with a diameter of 80mm for optimal transport, 2 of these castors are equipped with a brake. All wheels are made of thermoplastic rubber.