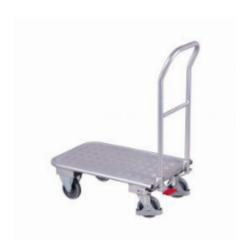

# Platform Trolley - 815x450x950mm - Folding Push Bar - Aluminum

#### SKU 75015

Aluminum platform trolley with folding push handle, 2 swivel castors with brake and foot protection and 2 fixed castors. This platform trolley has a load capacity of 150 kg and dimensions of 815x450x950mm.

#### PRODUCT DESCRIPTION

Aluminum platform trolley with dimensions of 815x450x950mm and a loading surface with dimensions of 720x450mm and a folding push handle. This platform trolley has a load capacity of 150kg. The loading surface of these platform trucks is 230mm high. The aluminum push handle has a height from the loading surface of 365mm. The platform trolley is equipped with grey thermoplastic rubber wheels with 125mm ball bearings, 2 swivel wheels with Easy STOP braking system and foot protection and 2 fixed castors. The wheels are streak-free on every floor when you move the platform trolley. The unit weight is 10kg.