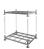

#### SKU 75015

Aluminum platform trolley with folding push handle, 2 swivel castors with brake and foot protection and 2 fixed castors. This platform trolley has a load capacity of 150 kg and dimensions of 815x450x950mm.

#### PRODUCT DESCRIPTION

Aluminum platform trolley with dimensions of 815x450x950mm and a loading surface with dimensions of 720x450mm and a folding push handle. This platform trolley has a load capacity of 150kg. The loading surface of these platform trucks is 230mm high. The aluminum push handle has a height from the loading surface of 365mm. The platform trolley is equipped with grey thermoplastic rubber wheels with 125mm ball bearings, 2 swivel wheels with Easy STOP braking system and foot protection and 2 fixed castors. The wheels are streak-free on every floor when you move the platform trolley. The unit weight is 10kg.