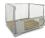

#### SKU 75015

Aluminum platform trolley with folding push handle, 2 swivel castors with brake and foot protection and 2 fixed castors. This platform trolley has a load capacity of 150 kg and dimensions of 815x450x950mm.

#### PRODUCT DESCRIPTION

Aluminum platform trolley with dimensions of 815x450x950mm and a loading surface with dimensions of 720x450mm and a folding push handle. This platform trolley has a load capacity of 150kg. The loading surface of these platform trucks is 230mm high. The aluminum push handle has a height from the loading surface of 365mm. The platform trolley is equipped with grey thermoplastic rubber wheels with 125mm ball bearings, 2 swivel wheels with Easy STOP braking system and foot protection and 2 fixed castors. The wheels are streak-free on every floor when you move the platform trolley. The unit weight is 10kg.