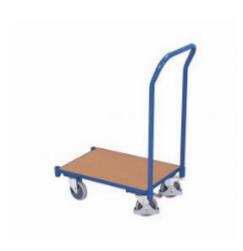

#### SKU 75013

Platform trolley which has dimensions of 740x415x970mm with a push bar, equipped with 4 castors, 2 with brakes and foot protection. The loading surface is 610x415mm. The load capacity of this dolly is 250kg.

#### PRODUCT DESCRIPTION

Metal platform trolley with dimensions of 740x415x970mm with an MDF loading surface with a size of 610x415mm which is suitable for Euro standard containers. This platform trolley has a load capacity of 250kg. The loading surface of this rolling platform is at a height of 205mm. The metal frame is painted in RAL 5010 and the roller platform is also equipped with grey thermoplastic rubber wheels with ball bearings of 125mm. 2 swivel wheels are equipped with a brake and foot protection and 2 swivel wheels are without a brake, the wheels are streak-free on every floor when you move the rolling platform. The unit weight is 14kg.