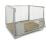

#### SKU 75013

Platform trolley which has dimensions of 740x415x970mm with a push bar, equipped with 4 castors, 2 with brakes and foot protection. The loading surface is 610x415mm. The load capacity of this dolly is 250kg.

#### PRODUCT DESCRIPTION

Metal platform trolley with dimensions of 740x415x970mm with an MDF loading surface with a size of 610x415mm which is suitable for Euro standard containers. This platform trolley has a load capacity of 250kg. The loading surface of this rolling platform is at a height of 205mm. The metal frame is painted in RAL 5010 and the roller platform is also equipped with grey thermoplastic rubber wheels with ball bearings of 125mm. 2 swivel wheels are equipped with a brake and foot protection and 2 swivel wheels are without a brake, the wheels are streak-free on every floor when you move the rolling platform. The unit weight is 14kg.