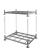

#### SKU 75013

Platform trolley which has dimensions of 740x415x970mm with a push bar, equipped with 4 castors, 2 with brakes and foot protection. The loading surface is 610x415mm. The load capacity of this dolly is 250kg.

#### PRODUCT DESCRIPTION

Metal platform trolley with dimensions of 740x415x970mm with an MDF loading surface with a size of 610x415mm which is suitable for Euro standard containers. This platform trolley has a load capacity of 250kg. The loading surface of this rolling platform is at a height of 205mm. The metal frame is painted in RAL 5010 and the roller platform is also equipped with grey thermoplastic rubber wheels with ball bearings of 125mm. 2 swivel wheels are equipped with a brake and foot protection and 2 swivel wheels are without a brake, the wheels are streak-free on every floor when you move the rolling platform. The unit weight is 14kg.