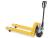

#### SKU 75013

Platform trolley which has dimensions of 740x415x970mm with a push bar, equipped with 4 castors, 2 with brakes and foot protection. The loading surface is 610x415mm. The load capacity of this dolly is 250kg.

#### PRODUCT DESCRIPTION

Metal platform trolley with dimensions of 740x415x970mm with an MDF loading surface with a size of 610x415mm which is suitable for Euro standard containers. This platform trolley has a load capacity of 250kg. The loading surface of this rolling platform is at a height of 205mm. The metal frame is painted in RAL 5010 and the roller platform is also equipped with grey thermoplastic rubber wheels with ball bearings of 125mm. 2 swivel wheels are equipped with a brake and foot protection and 2 swivel wheels are without a brake, the wheels are streak-free on every floor when you move the rolling platform. The unit weight is 14kg.