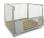

#### SKU 75012

Metal dolly 675x415x205mm with 4 castors, 2 with brakes and foot protection. The loading surface is 605x410mm and suitable for Euro standard containers. The load capacity of this dolly is 250kg.

#### PRODUCT DESCRIPTION

Metal dolly 675x415x205mm with a loading surface with a size of 605x410mm and suitable for Euro standard containers. This rolling platform has a load capacity of 250kg. The loading surface of this rolling platform is at a height of 180mm. The metal frame is painted in RAL 5010 and the roller platform is also equipped with grey thermoplastic rubber wheels with ball bearings of 125mm. 2 swivel wheels are equipped with a brake and foot protection and 2 swivel wheels are without a brake, the wheels are streak-free on every subfloor when you move the rolling platform. The own weight is 9kg. Empty dolly's can be stacked to save space.