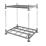

#### SKU 75012

Metal dolly 675x415x205mm with 4 castors, 2 with brakes and foot protection. The loading surface is 605x410mm and suitable for Euro standard containers. The load capacity of this dolly is 250kg.

#### PRODUCT DESCRIPTION

Metal dolly 675x415x205mm with a loading surface with a size of 605x410mm and suitable for Euro standard containers. This rolling platform has a load capacity of 250kg. The loading surface of this rolling platform is at a height of 180mm. The metal frame is painted in RAL 5010 and the roller platform is also equipped with grey thermoplastic rubber wheels with ball bearings of 125mm. 2 swivel wheels are equipped with a brake and foot protection and 2 swivel wheels are without a brake, the wheels are streak-free on every subfloor when you move the rolling platform. The own weight is 9kg. Empty dolly's can be stacked to save space.