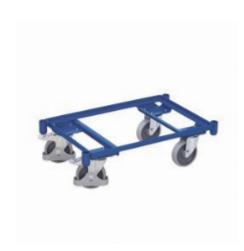

#### SKU 75012

Metal dolly 675x415x205mm with 4 castors, 2 with brakes and foot protection. The loading surface is 605x410mm and suitable for Euro standard containers. The load capacity of this dolly is 250kg.

#### PRODUCT DESCRIPTION

Metal dolly 675x415x205mm with a loading surface with a size of 605x410mm and suitable for Euro standard containers. This rolling platform has a load capacity of 250kg. The loading surface of this rolling platform is at a height of 180mm. The metal frame is painted in RAL 5010 and the roller platform is also equipped with grey thermoplastic rubber wheels with ball bearings of 125mm. 2 swivel wheels are equipped with a brake and foot protection and 2 swivel wheels are without a brake, the wheels are streak-free on every subfloor when you move the rolling platform. The own weight is 9kg. Empty dolly's can be stacked to save space.