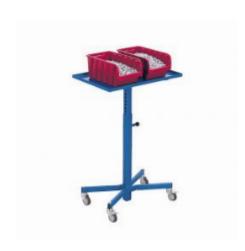

#### SKU 75010

Materials stand on wheels with height-adjustable loading surface of 605x405mm, adjustable working height is 715-965mm. This materials stand can support 150kg.

#### PRODUCT DESCRIPTION

Materials stand on wheels with height-adjustable loading surface of 605x405mm, the adjustable working height is 715-965mm. This material standard can support 150kg. The color of this stand is RAL 5010 and the material standard has grey thermoplastic rubber castors with ball bearings of 75mm. 2 swivel wheels have a brake and 2 are without a brake, the swivel wheels are streak-free when you move the material stand. The adjustable platform is made of steel plate with an edge 18mm high.