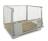

# Materials Stand on Wheels - Loading Surface is 605x405mm

#### SKU 75010

Materials stand on wheels with height-adjustable loading surface of 605x405mm, adjustable working height is 715-965mm. This materials stand can support 150kg.

#### PRODUCT DESCRIPTION

Materials stand on wheels with height-adjustable loading surface of 605x405mm, the adjustable working height is 715-965mm. This material standard can support 150kg. The color of this stand is RAL 5010 and the material standard has grey thermoplastic rubber castors with ball bearings of 75mm. 2 swivel wheels have a brake and 2 are without a brake, the swivel wheels are streak-free when you move the material stand. The adjustable platform is made of steel plate with an edge 18mm high.