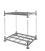

#### SKU 75010

Materials stand on wheels with height-adjustable loading surface of 605x405mm, adjustable working height is 715-965mm. This materials stand can support 150kg.

#### PRODUCT DESCRIPTION

Materials stand on wheels with height-adjustable loading surface of 605x405mm, the adjustable working height is 715-965mm. This material standard can support 150kg. The color of this stand is RAL 5010 and the material standard has grey thermoplastic rubber castors with ball bearings of 75mm. 2 swivel wheels have a brake and 2 are without a brake, the swivel wheels are streak-free when you move the material stand. The adjustable platform is made of steel plate with an edge 18mm high.