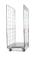

#### Electric stairlift - 300x530x1500mm

#### SKU 74VR3302

Electric stairlift for transporting thinner objects up stairs. 330 kg load capacity

### Electric stairlift - 300x530x1500mm

Very easy and ergonomic to use stairlift is also called a staircase is a very practical use wherever there is no elevator. It is equipped with special support wheels, which make it easy to maneuver with heavy equipment. Load capacity is 330kg

## Ideal for transporting up stairs during a move

This professional stairlift is the basis in all removals of offices, schools or warehouses for transporting heavy equipment such as: photocopiers or cabinets. The size of the lifting base is 580x183mm. The cart comes standard with an additional plastic base attachment of 464x345mm with 4 wheels for easy maneuvering. The maximum climbing speed at full load is 9-10 steps per minute.