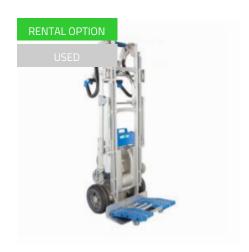

#### Electric stairlift - 300x530x1500mm

#### SKU 74VR3302

Electric stairlift for transporting thinner objects up stairs. 330 kg load capacity

### Electric stairlift - 300x530x1500mm

Very easy and ergonomic to use stairlift is also called a staircase is a very practical use wherever there is no elevator. It is equipped with special support wheels, which make it easy to maneuver with heavy equipment. Load capacity is 330kg

## Ideal for transporting up stairs during a move

This professional stairlift is the basis in all removals of offices, schools or warehouses for transporting heavy equipment such as: photocopiers or cabinets. The size of the lifting base is 580x183mm. The cart comes standard with an additional plastic base attachment of 464x345mm with 4 wheels for easy maneuvering. The maximum climbing speed at full load is 9-10 steps per minute.