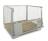

## Scissor OPK Matador PR LTWH300-15 platform 900x600mm - clipped

#### SKU 74604

Solid scissor lift with double scissors Matador performed according to the NEN 1570 and standards CE mark with maximum lifting weight of 300kg. Lowering speed protection and double brake (speed control).

# Lifting platform OPK Matador PR LTW-15 platform 900x600mm - max 300kg

This sharp scissors lift with double scissors Matador has a maximum lift capacity of 300kg. The weight of the scissor table is 120kg. The overall size of the scissor table is 600x1180x900mm. The height varies between 410mm and 1500mm. The size of the platform is 900x600mm. This lifting table meets all the BS and 1570 standards, and is equipped with a hydraulic speed control valve, wheels with foot protection and double brake. Also, this table with scissors clipped a unique descent rate security and prevents sudden collapse at any hose failure.