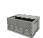

#### SKU 74604

Solid scissor lift with double scissors Matador performed according to the NEN 1570 and standards CE mark with maximum lifting weight of 300kg. Lowering speed protection and double brake (speed control).

# Lifting platform OPK Matador PR LTW-15 platform 900x600mm - max 300kg

This sharp scissors lift with double scissors Matador has a maximum lift capacity of 300kg. The weight of the scissor table is 120kg. The overall size of the scissor table is 600x1180x900mm. The height varies between 410mm and 1500mm. The size of the platform is 900x600mm. This lifting table meets all the BS and 1570 standards, and is equipped with a hydraulic speed control valve, wheels with foot protection and double brake. Also, this table with scissors clipped a unique descent rate security and prevents sudden collapse at any hose failure.