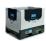

#### SKU 74604

Solid scissor lift with double scissors Matador performed according to the NEN 1570 and standards CE mark with maximum lifting weight of 300kg. Lowering speed protection and double brake (speed control).

# Lifting platform OPK Matador PR LTW-15 platform 900x600mm - max 300kg

This sharp scissors lift with double scissors Matador has a maximum lift capacity of 300kg. The weight of the scissor table is 120kg. The overall size of the scissor table is 600x1180x900mm. The height varies between 410mm and 1500mm. The size of the platform is 900x600mm. This lifting table meets all the BS and 1570 standards, and is equipped with a hydraulic speed control valve, wheels with foot protection and double brake. Also, this table with scissors clipped a unique descent rate security and prevents sudden collapse at any hose failure.