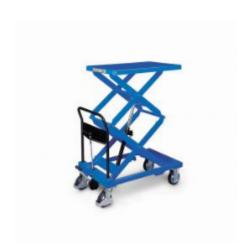

#### SKU 74604

Solid scissor lift with double scissors Matador performed according to the NEN 1570 and standards CE mark with maximum lifting weight of 300kg. Lowering speed protection and double brake (speed control).

# Lifting platform OPK Matador PR LTW-15 platform 900x600mm - max 300kg

This sharp scissors lift with double scissors Matador has a maximum lift capacity of 300kg. The weight of the scissor table is 120kg. The overall size of the scissor table is 600x1180x900mm. The height varies between 410mm and 1500mm. The size of the platform is 900x600mm. This lifting table meets all the BS and 1570 standards, and is equipped with a hydraulic speed control valve, wheels with foot protection and double brake. Also, this table with scissors clipped a unique descent rate security and prevents sudden collapse at any hose failure.