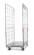

#### SKU 74604

Solid scissor lift with double scissors Matador performed according to the NEN 1570 and standards CE mark with maximum lifting weight of 300kg. Lowering speed protection and double brake (speed control).

# Lifting platform OPK Matador PR LTW-15 platform 900x600mm - max 300kg

This sharp scissors lift with double scissors Matador has a maximum lift capacity of 300kg. The weight of the scissor table is 120kg. The overall size of the scissor table is 600x1180x900mm. The height varies between 410mm and 1500mm. The size of the platform is 900x600mm. This lifting table meets all the BS and 1570 standards, and is equipped with a hydraulic speed control valve, wheels with foot protection and double brake. Also, this table with scissors clipped a unique descent rate security and prevents sudden collapse at any hose failure.