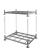

#### SKU 74604

Solid scissor lift with double scissors Matador performed according to the NEN 1570 and standards CE mark with maximum lifting weight of 300kg. Lowering speed protection and double brake (speed control).

# Lifting platform OPK Matador PR LTW-15 platform 900x600mm - max 300kg

This sharp scissors lift with double scissors Matador has a maximum lift capacity of 300kg. The weight of the scissor table is 120kg. The overall size of the scissor table is 600x1180x900mm. The height varies between 410mm and 1500mm. The size of the platform is 900x600mm. This lifting table meets all the BS and 1570 standards, and is equipped with a hydraulic speed control valve, wheels with foot protection and double brake. Also, this table with scissors clipped a unique descent rate security and prevents sudden collapse at any hose failure.