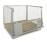

### Table Trolley - 1175x625x850mm - 2 Shelves - Light

#### SKU 74522

Table trolley with dimensions of 1175x625x850mm. The maximum payload is 250kg and its own weight is 33.5kg.

#### **DESCRIPTION**

Storage trolley with two MDF shelves. Constructed from tubular steel and profile steel. Equipped with two swivel and two fixed wheels with roller bearings and solid rubber tyres. The dimensions are 1175x625x850mm and the dimensions of the shelves are 985x595mm. The distance between the shelves is 590mm. The lower shelf is located at a height of 215mm and the upper shelf at a height of 835mm. The thickness of each shelf is 15mm. The load capacity of the table cart is 250kg. **Note:** the load capacity per shelf is 80kg. The weight of the car is 33.5kg and the diameter of the wheels is 125x32mm.