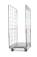

### Table Trolley - 1175x625x850mm - 2 Shelves - Light

# Table Trolley - 1175x625x850mm - 2 Shelves - Light

#### **DESCRIPTION**

Storage trolley with two MDF shelves. Constructed from tubular steel and profile steel. Equipped with two swivel and two fixed wheels with roller bearings and solid rubber tyres. The dimensions are 1175x625x850mm and the dimensions of the shelves are 985x595mm. The distance between the shelves is 590mm. The lower shelf is located at a height of 215mm and the upper shelf at a height of 835mm. The thickness of each shelf is 15mm. The load capacity of the table cart is 250kg. **Note:** the load capacity per shelf is 80kg. The weight of the car is 33.5kg and the diameter of the wheels is 125x32mm.