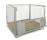

### Table Trolley - 1175x625x850mm - 2 Shelves - Light

#### **DESCRIPTION**

Storage trolley with two MDF shelves. Constructed from tubular steel and profile steel. Equipped with two swivel and two fixed wheels with roller bearings and solid rubber tyres. The dimensions are 1175x625x850mm and the dimensions of the shelves are 985x595mm. The distance between the shelves is 590mm. The lower shelf is located at a height of 215mm and the upper shelf at a height of 835mm. The thickness of each shelf is 15mm. The load capacity of the table cart is 250kg. **Note:** the load capacity per shelf is 80kg. The weight of the car is 33.5kg and the diameter of the wheels is 125x32mm.