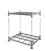

### Table Trolley - 1175x625x850mm - 2 Shelves - Light

#### SKU 74522

Table trolley with dimensions of 1175x625x850mm. The maximum payload is 250kg and its own weight is 33.5kg.

#### **DESCRIPTION**

Storage trolley with two MDF shelves. Constructed from tubular steel and profile steel. Equipped with two swivel and two fixed wheels with roller bearings and solid rubber tyres. The dimensions are 1175x625x850mm and the dimensions of the shelves are 985x595mm. The distance between the shelves is 590mm. The lower shelf is located at a height of 215mm and the upper shelf at a height of 835mm. The thickness of each shelf is 15mm. The load capacity of the table cart is 250kg. **Note:** the load capacity per shelf is 80kg. The weight of the car is 33.5kg and the diameter of the wheels is 125x32mm.