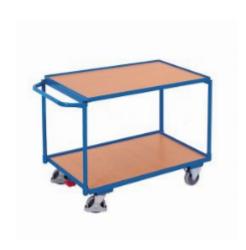

### Table Trolley - 1175x625x850mm - 2 Shelves - Light

#### SKU 74522

Table trolley with dimensions of 1175x625x850mm. The maximum payload is 250kg and its own weight is 33.5kg.

#### **DESCRIPTION**

Storage trolley with two MDF shelves. Constructed from tubular steel and profile steel. Equipped with two swivel and two fixed wheels with roller bearings and solid rubber tyres. The dimensions are 1175x625x850mm and the dimensions of the shelves are 985x595mm. The distance between the shelves is 590mm. The lower shelf is located at a height of 215mm and the upper shelf at a height of 835mm. The thickness of each shelf is 15mm. The load capacity of the table cart is 250kg. **Note:** the load capacity per shelf is 80kg. The weight of the car is 33.5kg and the diameter of the wheels is 125x32mm.