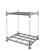

### Table Trolley - 1175x625x850mm - 2 Shelves - Light

# Table Trolley - 1175x625x850mm - 2 Shelves - Light

#### **DESCRIPTION**

Storage trolley with two MDF shelves. Constructed from tubular steel and profile steel. Equipped with two swivel and two fixed wheels with roller bearings and solid rubber tyres. The dimensions are 1175x625x850mm and the dimensions of the shelves are 985x595mm. The distance between the shelves is 590mm. The lower shelf is located at a height of 215mm and the upper shelf at a height of 835mm. The thickness of each shelf is 15mm. The load capacity of the table cart is 250kg. **Note:** the load capacity per shelf is 80kg. The weight of the car is 33.5kg and the diameter of the wheels is 125x32mm.