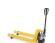

### Table Trolley - 1025x525x850mm - 2 Shelves - Light

#### SKU 74521

Table trolley with dimensions of 1025x525x850mm. The maximum load capacity is 250kg and its weight is 28kg.

# Table Trolley - 1025x525x850mm - 2 Shelves - Light

#### **DESCRIPTION**

Table trolley with two MDF shelves. Constructed from tubular steel and profile steel. Equipped with two swivel and two fixed wheels with roller bearings and solid rubber tyres. The dimensions of the table trolley are 1025x525x850mm and the dimensions of the shelves are 835x495mm. The load capacity of the table cart is 250kg. Note: the load capacity per shelf is 80kg. The weight of the trolley is 28kg and the diameter of the wheels is 125x32mm.

The distance between the shelves is 590mm. The bottom shelf is located at a height of 215mm, the top shelf at a height of 835mm and the push handle is at a height of 805mm. The thickness of each platform is 15mm.