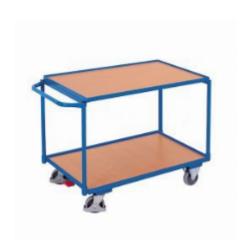

### Table Trolley - 1025x525x850mm - 2 Shelves - Light

#### SKU 74521

Table trolley with dimensions of 1025x525x850mm. The maximum load capacity is 250kg and its weight is 28kg.

#### **DESCRIPTION**

Table trolley with two MDF shelves. Constructed from tubular steel and profile steel. Equipped with two swivel and two fixed wheels with roller bearings and solid rubber tyres. The dimensions of the table trolley are 1025x525x850mm and the dimensions of the shelves are 835x495mm. The load capacity of the table cart is 250kg. Note: the load capacity per shelf is 80kg. The weight of the trolley is 28kg and the diameter of the wheels is 125x32mm.

The distance between the shelves is 590mm. The bottom shelf is located at a height of 215mm, the top shelf at a height of 835mm and the push handle is at a height of 805mm. The thickness of each platform is 15mm.