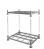

### Table Trolley - 1025x525x850mm - 2 Shelves - Light

# Table Trolley - 1025x525x850mm - 2 Shelves - Light

#### **DESCRIPTION**

Table trolley with two MDF shelves. Constructed from tubular steel and profile steel. Equipped with two swivel and two fixed wheels with roller bearings and solid rubber tyres. The dimensions of the table trolley are 1025x525x850mm and the dimensions of the shelves are 835x495mm. The load capacity of the table cart is 250kg. Note: the load capacity per shelf is 80kg. The weight of the trolley is 28kg and the diameter of the wheels is 125x32mm.

The distance between the shelves is 590mm. The bottom shelf is located at a height of 215mm, the top shelf at a height of 835mm and the push handle is at a height of 805mm. The thickness of each platform is 15mm.