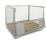

### Table Trolley - 1025x525x850mm - 2 Shelves - Light

#### SKU 74521

Table trolley with dimensions of 1025x525x850mm. The maximum load capacity is 250kg and its weight is 28kg.

#### **DESCRIPTION**

Table trolley with two MDF shelves. Constructed from tubular steel and profile steel. Equipped with two swivel and two fixed wheels with roller bearings and solid rubber tyres. The dimensions of the table trolley are 1025x525x850mm and the dimensions of the shelves are 835x495mm. The load capacity of the table cart is 250kg. Note: the load capacity per shelf is 80kg. The weight of the trolley is 28kg and the diameter of the wheels is 125x32mm.

The distance between the shelves is 590mm. The bottom shelf is located at a height of 215mm, the top shelf at a height of 835mm and the push handle is at a height of 805mm. The thickness of each platform is 15mm.