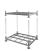

### Table Trolley - 1025x525x850mm - 2 Shelves - Light

# Table Trolley - 1025x525x850mm - 2 Shelves - Light

#### **DESCRIPTION**

Table trolley with two MDF shelves. Constructed from tubular steel and profile steel. Equipped with two swivel and two fixed wheels with roller bearings and solid rubber tyres. The dimensions of the table trolley are 1025x525x850mm and the dimensions of the shelves are 835x495mm. The load capacity of the table cart is 250kg. Note: the load capacity per shelf is 80kg. The weight of the trolley is 28kg and the diameter of the wheels is 125x32mm.

The distance between the shelves is 590mm. The bottom shelf is located at a height of 215mm, the top shelf at a height of 835mm and the push handle is at a height of 805mm. The thickness of each platform is 15mm.