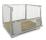

#### SKU 74513

This platform trailer has the dimensions 710x450x1150mm. No tools are required to fold the warehouse trolley.

# Platform Trolley - 710x450x1150mm - Foldable, Open Push Handle

#### Description.

This platform trolley, also called a pushcart, has the dimensions 710x450x1150mm. The platform trolley has a height of 146mm and the push handle is high. The platform trolley has a maximum load capacity of 150kg and its own weight is 9.5kg. The warehouse trolley has 2 swivel and 2 fixed wheels with a diameter of 100mm, which are silent and leave no markings on the floor. No tools are required to fold this extra-large warehouse trolley. In addition, this platform trolley has an anti-slip layer, so that products remain on the trolley. This platform trolley is of top quality and suitable for intensive use.