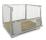

# Platform Trolley - 710x450x1150mm - Foldable, Open Push Handle

#### Description.

This platform trolley, also called a pushcart, has the dimensions 710x450x1150mm. The platform trolley has a height of 146mm and the push handle is high. The platform trolley has a maximum load capacity of 150kg and its own weight is 9.5kg. The warehouse trolley has 2 swivel and 2 fixed wheels with a diameter of 100mm, which are silent and leave no markings on the floor. No tools are required to fold this extra-large warehouse trolley. In addition, this platform trolley has an anti-slip layer, so that products remain on the trolley. This platform trolley is of top quality and suitable for intensive use.