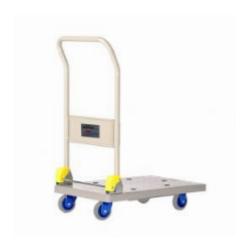

#### SKU 74513

This platform trailer has the dimensions 710x450x1150mm. No tools are required to fold the warehouse trolley.

#### Description.

This platform trolley, also called a pushcart, has the dimensions 710x450x1150mm. The platform trolley has a height of 146mm and the push handle is high. The platform trolley has a maximum load capacity of 150kg and its own weight is 9.5kg. The warehouse trolley has 2 swivel and 2 fixed wheels with a diameter of 100mm, which are silent and leave no markings on the floor. No tools are required to fold this extra-large warehouse trolley. In addition, this platform trolley has an anti-slip layer, so that products remain on the trolley. This platform trolley is of top quality and suitable for intensive use.