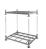

# Platform Trolley - 710x450x1150mm - Foldable, Open Push Handle

#### Description.

This platform trolley, also called a pushcart, has the dimensions 710x450x1150mm. The platform trolley has a height of 146mm and the push handle is high. The platform trolley has a maximum load capacity of 150kg and its own weight is 9.5kg. The warehouse trolley has 2 swivel and 2 fixed wheels with a diameter of 100mm, which are silent and leave no markings on the floor. No tools are required to fold this extra-large warehouse trolley. In addition, this platform trolley has an anti-slip layer, so that products remain on the trolley. This platform trolley is of top quality and suitable for intensive use.