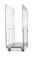

#### SKU 74506

Platform trolley with mesh walls and push handle with dimensions 740x480x1090mm. The load capacity of this product is 150kg. Equipped with galvanized handles and four wheels.

#### PRODUCT DESCRIPTION

Platform trolley with mesh walls and push handle with the dimensions 740x480x1090mm. The platform truck has a load capacity of 150kg. The own weight is 20kg. Equipped with galvanized handles and four wheels. The product is extra light, silent and equipped with non-marking wheels.