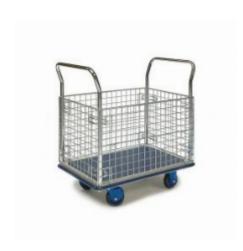

#### SKU 74506

Platform trolley with mesh walls and push handle with dimensions 740x480x1090mm. The load capacity of this product is 150kg. Equipped with galvanized handles and four wheels.

#### PRODUCT DESCRIPTION

Platform trolley with mesh walls and push handle with the dimensions 740x480x1090mm. The platform truck has a load capacity of 150kg. The own weight is 20kg. Equipped with galvanized handles and four wheels. The product is extra light, silent and equipped with non-marking wheels.