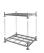

#### SKU 74506

Platform trolley with mesh walls and push handle with dimensions 740x480x1090mm. The load capacity of this product is 150kg. Equipped with galvanized handles and four wheels.

#### PRODUCT DESCRIPTION

Platform trolley with mesh walls and push handle with the dimensions 740x480x1090mm. The platform truck has a load capacity of 150kg. The own weight is 20kg. Equipped with galvanized handles and four wheels. The product is extra light, silent and equipped with non-marking wheels.