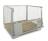

#### SKU 74506

Platform trolley with mesh walls and push handle with dimensions 740x480x1090mm. The load capacity of this product is 150kg. Equipped with galvanized handles and four wheels.

#### PRODUCT DESCRIPTION

Platform trolley with mesh walls and push handle with the dimensions 740x480x1090mm. The platform truck has a load capacity of 150kg. The own weight is 20kg. Equipped with galvanized handles and four wheels. The product is extra light, silent and equipped with non-marking wheels.