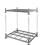

## Prestar Plateauwagen 740x480mm 150kg load capacity - super quiet

#### SKU 74503

This Prestar plateauwagen is known for the fact that this model produces little noise when you use it. It is a platform truck with a maximum load capacity of 150 kg and is provided with a retractable push handle.

# Prestar plateauwagen 740x480x1090mm - super quiet

This Prestar plateauwagen is known for the fact that this model produces little noise when you use it. It is a platform truck with a maximum load capacity of 150 kg and is provided with a retractable push handle. Through this handlebar can be folded flat-bed trailer and easily transported in a van to convert spot products in place with customers. Of course it is an ideal platform for car handling in your warehouse. When the handlebar is folded Adjusting the handlebar height is 1090mm. With a folded handle is this platform trailer 310mm high. The total length is 755mm.