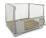

## Prestar Plateauwagen 740x480mm 150kg load capacity - super quiet

#### SKU 74503

This Prestar plateauwagen is known for the fact that this model produces little noise when you use it. It is a platform truck with a maximum load capacity of 150 kg and is provided with a retractable push handle.

# Prestar plateauwagen 740x480x1090mm - super quiet

This Prestar plateauwagen is known for the fact that this model produces little noise when you use it. It is a platform truck with a maximum load capacity of 150 kg and is provided with a retractable push handle. Through this handlebar can be folded flat-bed trailer and easily transported in a van to convert spot products in place with customers. Of course it is an ideal platform for car handling in your warehouse. When the handlebar is folded Adjusting the handlebar height is 1090mm. With a folded handle is this platform trailer 310mm high. The total length is 755mm.