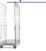

## Prestar Plateauwagen 740x480mm 150kg load capacity - super quiet

#### SKU 74503

This Prestar plateauwagen is known for the fact that this model produces little noise when you use it. It is a platform truck with a maximum load capacity of 150 kg and is provided with a retractable push handle.

# Prestar plateauwagen 740x480x1090mm - super quiet

This Prestar plateauwagen is known for the fact that this model produces little noise when you use it. It is a platform truck with a maximum load capacity of 150 kg and is provided with a retractable push handle. Through this handlebar can be folded flat-bed trailer and easily transported in a van to convert spot products in place with customers. Of course it is an ideal platform for car handling in your warehouse. When the handlebar is folded Adjusting the handlebar height is 1090mm. With a folded handle is this platform trailer 310mm high. The total length is 755mm.