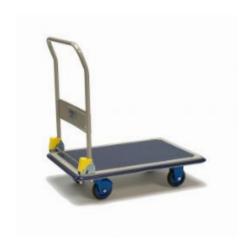

## Prestar Plateauwagen 740x480mm 150kg load capacity - super quiet

#### SKU 74503

This Prestar plateauwagen is known for the fact that this model produces little noise when you use it. It is a platform truck with a maximum load capacity of 150 kg and is provided with a retractable push handle.

# Prestar plateauwagen 740x480x1090mm - super quiet

This Prestar plateauwagen is known for the fact that this model produces little noise when you use it. It is a platform truck with a maximum load capacity of 150 kg and is provided with a retractable push handle. Through this handlebar can be folded flat-bed trailer and easily transported in a van to convert spot products in place with customers. Of course it is an ideal platform for car handling in your warehouse. When the handlebar is folded Adjusting the handlebar height is 1090mm. With a folded handle is this platform trailer 310mm high. The total length is 755mm.