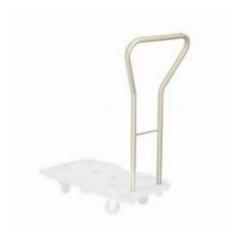

#### SKU 74501

Handle for the innovative JC-150-GSS rolling platform. This handle allows you to move multiple rolling platforms simultaneously.

## **PRODUCT DESCRIPTION**

Handle for the innovative JC-150-GSS rolling platform. This handle allows you to move multiple rolling platforms simultaneously. The rolling platform for which this handle is an additional accessory that has been made and executed in an innovative way. The JC-150-GSS rolling platform can be linked to each other both in length and width. The own weight of this push bar is 1kg and is painted beige.