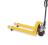

#### SKU 74501

Handle for the innovative JC-150-GSS rolling platform. This handle allows you to move multiple rolling platforms simultaneously.

## **PRODUCT DESCRIPTION**

Handle for the innovative JC-150-GSS rolling platform. This handle allows you to move multiple rolling platforms simultaneously. The rolling platform for which this handle is an additional accessory that has been made and executed in an innovative way. The JC-150-GSS rolling platform can be linked to each other both in length and width. The own weight of this push bar is 1kg and is painted beige.