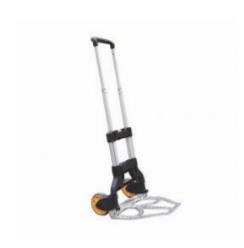

#### SKU 74386

Matador hand truck with dimensions 477x396x1040 mm. The load capacity of this product is 75 kg and its own weight is 3.8 kg.

#### PRODUCT DESCRIPTION

Matador foldable hand truck for intensive use. Matador is a European top brand, produced on Dutch soil. This product is a long-term investment, made for intensive daily use by professionals. The overall dimensions of this lightweight hand truck are 477 x 396 x 1040 mm (unfolded) and 385 x 76 x 563 mm (folded). The size of the stitch is 380 x 320 mm. The weight of the hand truck is 3.8 kilograms. The maximum load capacity of this hand truck is 75 kilograms. This hand truck is equipped with an aluminum frame and is very compact and foldable. This hand truck is easy and light to use, making it suitable for many purposes. The wheels have a diameter of 136 mm and a width of 32.5 mm. The material of the rim is PP.