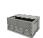

#### SKU 74372

Brake set with foot control for Prestar PB series. It protects the back and is very easy to use. The weight of the brake kit is 1.6 kg. Very easy to install and use.

#### PRODUCT DESCRIPTION

Brake set with foot control for Prestar PB series. The dimensions are 100x180x430 mm. The weight of the brake kit is 1.6kg. The brake kit is easy to install and can be used at any time. In addition, the brake kit is also easy to operate. The brake pads on the left and right wheels can be easily parked. This can be done by simply pressing the foot pedal. To release the brake, just press the release button.