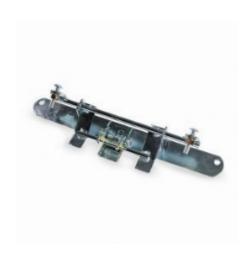

#### SKU 74372

Brake set with foot control for Prestar PB series. It protects the back and is very easy to use. The weight of the brake kit is 1.6 kg. Very easy to install and use.

#### PRODUCT DESCRIPTION

Brake set with foot control for Prestar PB series. The dimensions are 100x180x430 mm. The weight of the brake kit is 1.6kg. The brake kit is easy to install and can be used at any time. In addition, the brake kit is also easy to operate. The brake pads on the left and right wheels can be easily parked. This can be done by simply pressing the foot pedal. To release the brake, just press the release button.