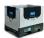

#### SKU 74372

Brake set with foot control for Prestar PB series. It protects the back and is very easy to use. The weight of the brake kit is 1.6 kg. Very easy to install and use.

#### PRODUCT DESCRIPTION

Brake set with foot control for Prestar PB series. The dimensions are 100x180x430 mm. The weight of the brake kit is 1.6kg. The brake kit is easy to install and can be used at any time. In addition, the brake kit is also easy to operate. The brake pads on the left and right wheels can be easily parked. This can be done by simply pressing the foot pedal. To release the brake, just press the release button.