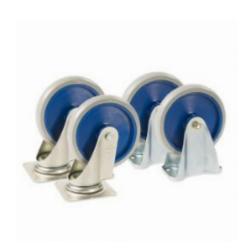

#### SKU 74369

Set of wheels for the Prestar trolley from the NG series. This set consists of two 8 "inch castors and two 8" inch fixed castors. These puncture-proof wheels are low-noise and leave no stripes.

#### PRODUCT DESCRIPTION

Set of wheels for the Prestar trolley from the NG series. This set consists of two 8 "inch castors and two 8" inch fixed castors. These puncture-proof wheels are low-noise and leave no marks. The set of castors has a weight of 2.9kg. The fixed castor set has its own weight of 2kg. The load capacity per wheel is no less than 220kg. The wheels have a diameter of 200mm and a core of 60mm. The total dimensions of these are 120x120x250mm. The swivel and fixed castors are easy to change.