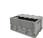

#### SKU 74369

Set of wheels for the Prestar trolley from the NG series. This set consists of two 8 "inch castors and two 8" inch fixed castors. These puncture-proof wheels are low-noise and leave no stripes.

#### PRODUCT DESCRIPTION

Set of wheels for the Prestar trolley from the NG series. This set consists of two 8 "inch castors and two 8" inch fixed castors. These puncture-proof wheels are low-noise and leave no marks. The set of castors has a weight of 2.9kg. The fixed castor set has its own weight of 2kg. The load capacity per wheel is no less than 220kg. The wheels have a diameter of 200mm and a core of 60mm. The total dimensions of these are 120x120x250mm. The swivel and fixed castors are easy to change.