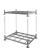

#### **SKU 74368**

Sturdy and stable platform from Prestar for the Prestar trolley from the NG series. This platform has its own weight of 24.5kg. The dimensions of the platform are 1240x790x290mm. One of the most popular trolleys worldwide!

#### PRODUCT DESCRIPTION

Sturdy and stable platform from Prestar (excluding wheels) for the NG series trolleys. This platform has its own weight of 24.5 kg. The dimensions of the platform are 1240x790x290mm. The height of the platform is 28 mm. The platform is made of durable high tension steel with a pressed-in anti-slip layer. It is one of the most sold trolleys worldwide.