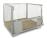

#### **SKU 74368**

Sturdy and stable platform from Prestar for the Prestar trolley from the NG series. This platform has its own weight of 24.5kg. The dimensions of the platform are 1240x790x290mm. One of the most popular trolleys worldwide!

#### PRODUCT DESCRIPTION

Sturdy and stable platform from Prestar (excluding wheels) for the NG series trolleys. This platform has its own weight of 24.5 kg. The dimensions of the platform are 1240x790x290mm. The height of the platform is 28 mm. The platform is made of durable high tension steel with a pressed-in anti-slip layer. It is one of the most sold trolleys worldwide.