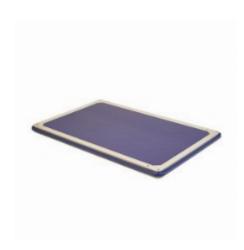

#### **SKU 74368**

Sturdy and stable platform from Prestar for the Prestar trolley from the NG series. This platform has its own weight of 24.5kg. The dimensions of the platform are 1240x790x290mm. One of the most popular trolleys worldwide!

#### PRODUCT DESCRIPTION

Sturdy and stable platform from Prestar (excluding wheels) for the NG series trolleys. This platform has its own weight of 24.5 kg. The dimensions of the platform are 1240x790x290mm. The height of the platform is 28 mm. The platform is made of durable high tension steel with a pressed-in anti-slip layer. It is one of the most sold trolleys worldwide.