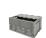

#### **SKU 74368**

Sturdy and stable platform from Prestar for the Prestar trolley from the NG series. This platform has its own weight of 24.5kg. The dimensions of the platform are 1240x790x290mm. One of the most popular trolleys worldwide!

#### **TECHNICAL DATA**

Product new
Status New
Outside dimension lenght 1240
Outside dimension width 790
Outside dimension height 290

#### PRODUCT DESCRIPTION

Sturdy and stable platform from Prestar (excluding wheels) for the NG series trolleys. This platform has its own weight of 24.5 kg. The dimensions of the platform are 1240x790x290mm. The height of the platform is 28 mm. The platform is made of durable high tension steel with a pressed-in anti-slip layer. It is one of the most sold trolleys worldwide.