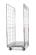

# Plaform for Prestar Trolley NG-401-8 "inch - Excluding Wheels

#### **SKU 74368**

Sturdy and stable platform from Prestar for the Prestar trolley from the NG series. This platform has its own weight of 24.5kg. The dimensions of the platform are 1240x790x290mm. One of the most popular trolleys worldwide!

#### PRODUCT DESCRIPTION

Sturdy and stable platform from Prestar (excluding wheels) for the NG series trolleys. This platform has its own weight of 24.5 kg. The dimensions of the platform are 1240x790x290mm. The height of the platform is 28 mm. The platform is made of durable high tension steel with a pressed-in anti-slip layer. It is one of the most sold trolleys worldwide.