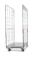

### SKU 74365

This Side Bar fits perfectly with the Super Hound from Matador and can be placed both on the side and at the rear of the rolling platform.

Baggage is also transported safely and easily.

#### PRODUCT DESCRIPTION

This Side Bar fits perfectly with the Super Hound CT from Matador and can be placed both on the side and at the rear of the rolling platform. The dimensions of this Side Bar, which is also called a luggage rack, are 570x30x200mm. The weight of the Side Bar is 1.5kg. The Side Bars are very easy to install. Use these sidebars with our Superhound platform with pneumatic wheels, P/N 74405 and with our Superhound platform with anti-puncture wheels, P/N 74364. APPLICATIONS The super hound is often used as a rolling platform by professionals in the following professional groups: - Moving industry - Piano transport - Interior construction - Installation and insulation industry - Rental companies for private individuals