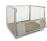

### SKU 74365

This Side Bar fits perfectly with the Super Hound from Matador and can be placed both on the side and at the rear of the rolling platform.

Baggage is also transported safely and easily.

#### PRODUCT DESCRIPTION

This Side Bar fits perfectly with the Super Hound CT from Matador and can be placed both on the side and at the rear of the rolling platform. The dimensions of this Side Bar, which is also called a luggage rack, are 570x30x200mm. The weight of the Side Bar is 1.5kg. The Side Bars are very easy to install. Use these sidebars with our Superhound platform with pneumatic wheels, P/N 74405 and with our Superhound platform with anti-puncture wheels, P/N 74364. APPLICATIONS The super hound is often used as a rolling platform by professionals in the following professional groups: - Moving industry - Piano transport - Interior construction - Installation and insulation industry - Rental companies for private individuals