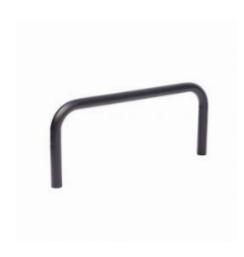

## Super Hound Side Bar - 570x30x200mm

### SKU 74365

This Side Bar fits perfectly with the Super Hound from Matador and can be placed both on the side and at the rear of the rolling platform.

Baggage is also transported safely and easily.

#### PRODUCT DESCRIPTION

This Side Bar fits perfectly with the Super Hound CT from Matador and can be placed both on the side and at the rear of the rolling platform. The dimensions of this Side Bar, which is also called a luggage rack, are 570x30x200mm. The weight of the Side Bar is 1.5kg. The Side Bars are very easy to install. Use these sidebars with our Superhound platform with pneumatic wheels, P/N 74405 and with our Superhound platform with anti-puncture wheels, P/N 74364. APPLICATIONS The super hound is often used as a rolling platform by professionals in the following professional groups: - Moving industry - Piano transport - Interior construction - Installation and insulation industry - Rental companies for private individuals