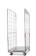

# Crate Trolley NST-MK350CT - Base Forks 350x300 -**Puncture-proof Tyres**

#### SKU 74350

Crate hand truck of the Matador brand, with fixed base forks and puncture-proof wheels, high stability and load capacity up to 350kg.

#### PRODUCT DESCRIPTION

Robust hand truck with fixed base forks and ergonomic rubber handles from the new NST-MK series by Matador. Total dimensions are 1925 x 825 x 550mm. The back is adjustable in height from 1545mm to 1925mm. The size of the fork is 350 x 80mm. The weight of the hand truck is 20.5 kilogran. The maximum load capacity of this hand truck is 350 kilograms. This hand truck is equipped with 2 sturdy, puncture-free tyres. The flat tube provides a better pressure distribution. This hand truck is very suitable for the transport of crates.