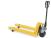

#### SKU 74350

Crate hand truck of the Matador brand, with fixed base forks and puncture-proof wheels, high stability and load capacity up to 350kg.

#### PRODUCT DESCRIPTION

Robust hand truck with fixed base forks and ergonomic rubber handles from the new NST-MK series by Matador. Total dimensions are 1925 x 825 x 550mm. The back is adjustable in height from 1545mm to 1925mm. The size of the fork is 350 x 80mm. The weight of the hand truck is 20.5 kilogran. The maximum load capacity of this hand truck is 350 kilograms. This hand truck is equipped with 2 sturdy, puncture-free tyres. The flat tube provides a better pressure distribution. This hand truck is very suitable for the transport of crates.