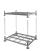

# Crate Trolley NST-MK350CT - Base Forks 350x300 -**Puncture-proof Tyres**

#### SKU 74350

Crate hand truck of the Matador brand, with fixed base forks and puncture-proof wheels, high stability and load capacity up to 350kg.

#### PRODUCT DESCRIPTION

Robust hand truck with fixed base forks and ergonomic rubber handles from the new NST-MK series by Matador. Total dimensions are 1925 x 825 x 550mm. The back is adjustable in height from 1545mm to 1925mm. The size of the fork is 350 x 80mm. The weight of the hand truck is 20.5 kilogran. The maximum load capacity of this hand truck is 350 kilograms. This hand truck is equipped with 2 sturdy, puncture-free tyres. The flat tube provides a better pressure distribution. This hand truck is very suitable for the transport of crates.