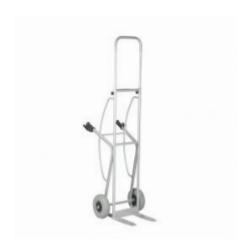

#### SKU 74350

Crate hand truck of the Matador brand, with fixed base forks and puncture-proof wheels, high stability and load capacity up to 350kg.

#### PRODUCT DESCRIPTION

Robust hand truck with fixed base forks and ergonomic rubber handles from the new NST-MK series by Matador. Total dimensions are 1925 x 825 x 550mm. The back is adjustable in height from 1545mm to 1925mm. The size of the fork is 350 x 80mm. The weight of the hand truck is 20.5 kilogran. The maximum load capacity of this hand truck is 350 kilograms. This hand truck is equipped with 2 sturdy, puncture-free tyres. The flat tube provides a better pressure distribution. This hand truck is very suitable for the transport of crates.