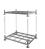

# Crate Trolley NST-300-CT - Base 285x240mm - Aluminum

#### **SKU 74347**

Crate hand truck of the Matador brand, with fixed base plate and leak-proof wheels, high stability and load capacity up to 350kg.

#### PRODUCT DESCRIPTION

Aluminum hand truck with fixed base plate and ergonomic rubber handles from the new NST series by Matador. Total dimensions are 500 x 505 x 1380mm. The size of the base plate is 285 x 240mm. The weight of the hand truck is 9.2 kilograms. The maximum load capacity of this hand truck is 350 kilograms. This hand truck is equipped with 2 sturdy, puncture-proof wheels. The flat tube provides a better pressure distribution. This hand truck is very suitable for the transport of crates.