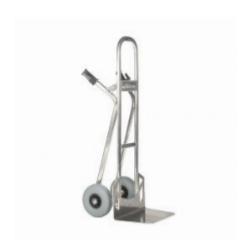

#### **SKU 74347**

Crate hand truck of the Matador brand, with fixed base plate and leak-proof wheels, high stability and load capacity up to 350kg.

#### PRODUCT DESCRIPTION

Aluminum hand truck with fixed base plate and ergonomic rubber handles from the new NST series by Matador. Total dimensions are 500 x 505 x 1380mm. The size of the base plate is 285 x 240mm. The weight of the hand truck is 9.2 kilograms. The maximum load capacity of this hand truck is 350 kilograms. This hand truck is equipped with 2 sturdy, puncture-proof wheels. The flat tube provides a better pressure distribution. This hand truck is very suitable for the transport of crates.