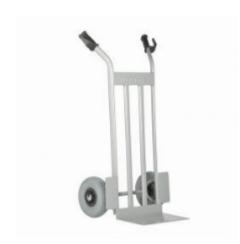

#### SKU 74343

Very sturdy and robust hand truck of the Matador brand. With fixed bse plate and leak-proof wheels. More stability due to extra wide wheelbase.

#### PRODUCT DESCRIPTION

Ideal hand truck with fixed base plate from the new NST series from Matador with ergonomic rubber handles. Total dimensions are 450 x 585 x 1100mm. The size of the stitch is 400 x 250mm. The weight of the hand truck is 13.4 kilograms. The maximum load capacity of this hand truck is 350 kilograms. This hand truck is equipped with 2 sturdy, leak-proof wheels. The flat tube provides a better pressure distribution. In addition, this hand truck is equipped with an extra wide base for easier transport.