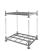

#### SKU 74343

Very sturdy and robust hand truck of the Matador brand. With fixed bse plate and leak-proof wheels. More stability due to extra wide wheelbase.

#### PRODUCT DESCRIPTION

Ideal hand truck with fixed base plate from the new NST series from Matador with ergonomic rubber handles. Total dimensions are 450 x 585 x 1100mm. The size of the stitch is 400 x 250mm. The weight of the hand truck is 13.4 kilograms. The maximum load capacity of this hand truck is 350 kilograms. This hand truck is equipped with 2 sturdy, leak-proof wheels. The flat tube provides a better pressure distribution. In addition, this hand truck is equipped with an extra wide base for easier transport.