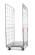

#### SKU 74343

Very sturdy and robust hand truck of the Matador brand. With fixed bse plate and leak-proof wheels. More stability due to extra wide wheelbase.

#### PRODUCT DESCRIPTION

Ideal hand truck with fixed base plate from the new NST series from Matador with ergonomic rubber handles. Total dimensions are 450 x 585 x 1100mm. The size of the stitch is 400 x 250mm. The weight of the hand truck is 13.4 kilograms. The maximum load capacity of this hand truck is 350 kilograms. This hand truck is equipped with 2 sturdy, leak-proof wheels. The flat tube provides a better pressure distribution. In addition, this hand truck is equipped with an extra wide base for easier transport.