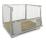

#### **SKU 74342**

Very sturdy and robust hand truck of the Matador brand. With fixed base plate and leak-proof wheels. More stability due to extra wide wheelbase.

#### PRODUCT DESCRIPTION

Ideal, ultra stable hand truck with a fixed base plate from the new NST series by Matador with ergonomic rubber handles. This hand truck is entirely made of aluminum. Total dimensions are 450 x 585 x 1100mm. The size of the base plate is 400 x 157mm. The unit weight of the hand truck is 9.8 kilograms. The maximum load capacity of this hand truck is 350 kilograms. This hand truck is equipped with 2 sturdy, leak-proof wheels. The flat tube provides a better pressure distribution. Furthermore, this hand truck is equipped with an extra wide wheelbase for more stability.