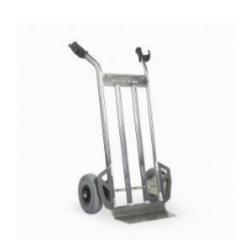

#### **SKU 74342**

Very sturdy and robust hand truck of the Matador brand. With fixed base plate and leak-proof wheels. More stability due to extra wide wheelbase.

#### PRODUCT DESCRIPTION

Ideal, ultra stable hand truck with a fixed base plate from the new NST series by Matador with ergonomic rubber handles. This hand truck is entirely made of aluminum. Total dimensions are 450 x 585 x 1100mm. The size of the base plate is 400 x 157mm. The unit weight of the hand truck is 9.8 kilograms. The maximum load capacity of this hand truck is 350 kilograms. This hand truck is equipped with 2 sturdy, leak-proof wheels. The flat tube provides a better pressure distribution. Furthermore, this hand truck is equipped with an extra wide wheelbase for more stability.