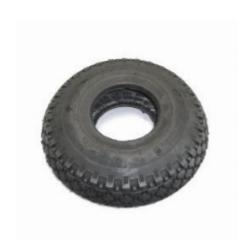

### SKU 74336

Solid tyre for hand trucks. Dimensions are 300-4 (260x85 mm). The tyre has a load capacity of 250kg. The curb weight of a tire is 0.95kg. Tyre made of PU (polyurethane).

### PRODUCT DESCRIPTION

Durable Matador truck tyre. Dimensions are 300-4 (260x85 mm). The tyre has a load capacity of 250kg. Tyre weight is 0.95kg. Made of PU (polyurethane).