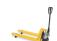

# External Tyre for M-890 300-4 Hand Truck - 260x85mm

### SKU 74336

Solid tyre for hand trucks. Dimensions are 300-4 (260x85 mm). The tyre has a load capacity of 250kg. The curb weight of a tire is 0.95kg. Tyre made of PU (polyurethane).

### PRODUCT DESCRIPTION

Durable Matador truck tyre. Dimensions are 300-4 (260x85 mm). The tyre has a load capacity of 250kg. Tyre weight is 0.95kg. Made of PU (polyurethane).