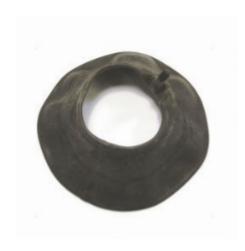

#### SKU 74335

Solid tube for hand trolleys. Dimensions are 300 / 350-4 (260x85 mm). This tube has a load capacity of 150kg. The curb weight is 0.18kg. The inner tube is made of synthetic rubber.

#### PRODUCT DESCRIPTION

Solid Matador inner tube for hand trucks. Dimensions are 300 / 350-4 (260x85 mm). This tube has a load capacity of 150kg. The curb weight is 0.18kg. Inner tube made of synthetic rubber.