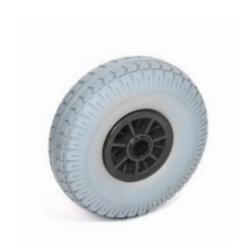

#### SKU 74330

Solid wheel for hand trucks with a black core and light grey tread made of waterproof PU (polyurethane). The diameter of the wheel is 260mm. The wheel axis has a diameter of 25mm. The sealed wheel of the trolley has a load capacity of 150kg. The wheel is soundproof and leaves no marks.

## M-808-CT Wheel for Hand Trucks

Durable and solid M-808-CT wheel for a Matador hand truck with a load capacity of 150kg. The wheel has a weight of 1.2kg and is equipped with a black core and light grey sealed PU tread. The wheel axis has a diameter of 25mm. The wheel is quiet and leaves no streaks or marks.