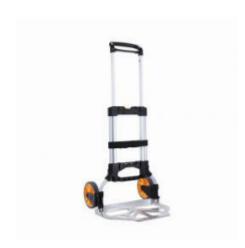

### **SKU 74328**

Foldable hand truck with orange wheels, a load capacity of 150 kilograms and an own weight of 5.44 kilograms. The dimensions of the hand truck are 500x490x1110mm.

### **DESCRIPTION**

Foldable hand truck for intensive use by Matador. The total dimensions of this lightweight hand truck are 500x490x1110mm (folded out) and 500x60x780mm (folded down). The size of the stitch is 490x330mm. The weight of the hand truck is 5.44kg. The maximum load capacity of this hand truck is 150kg. This hand truck is equipped with an aluminium frame and can be folded very compactly. This hand truck is easy and light to use, this makes it suitable for many purposes. The wheels have a diameter of 178mm.